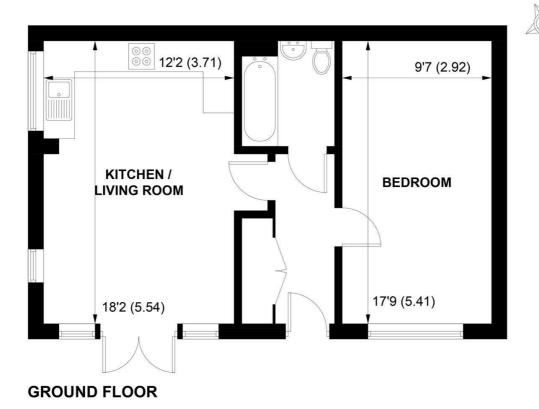

#### APPROXIMATE GROSS INTERNAL AREA = 519 SQ FT / 48.2 SQ M

NOT TO SCALE (For illustrative purposes only as defined by RICS Code of Measuring Practice) 2023 Produced for Sims Williams

The property benefits from having own front door with accommodation comprising entrance hall, open-plan kitchen/dining/living room which benefits from being double aspect with double patio doors leading out to private patio terrace area.

The kitchen area is fitted with high gloss fronted units, worktops with integrated 4-ring gas hob with extractor over, electric oven under and further space for appliances.

There is a large double bedroom with ample space for a king-size bed and wardrobe cupboards.

The bathroom is spacious with a white suite comprising panelled bath with fitted shower and screen, pedestal wash hand basin, low-level WC and part tiled walls.

Outside, there is an allocated parking space to the front of the building and further visitors parking to the side. Lease, Service Charge and Managing Agents. The property has a remainder of 988 years on the lease. Service Charge is £107.96 per calendar month. Managing Agents, Aster Group, Sarsen Court, Horton Avenue, Devizes, SN10 2AZ. \* Shared Ownership Scheme can be offered with 60% share and the remaining 40% paid in rent