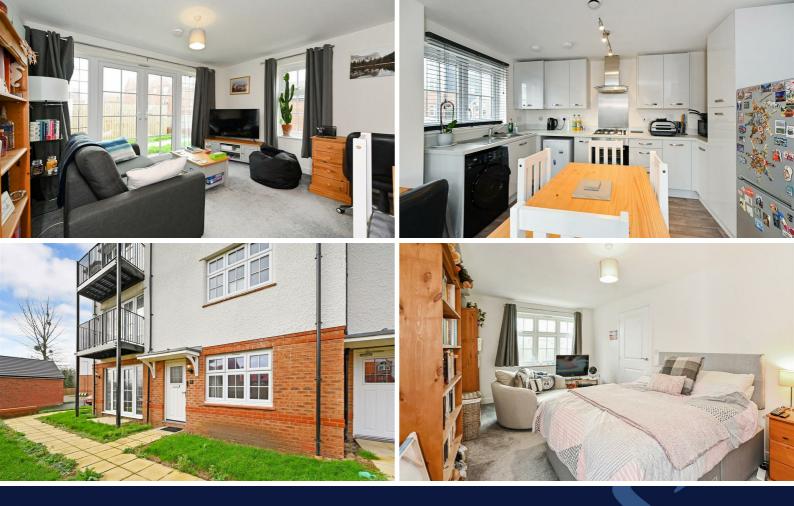

The property benefits from having own front door with accommodation comprising entrance hall, open-plan kitchen/dining/living room which benefits from being double aspect with double patio doors leading out to private patio terrace area.

The kitchen area is fitted with high gloss fronted units, worktops with integrated 4-ring gas hob with extractor over, electric oven under and further space for appliances.

There is a large double bedroom with ample space for a king-size bed and wardrobe cupboards.

The bathroom is spacious with a white suite comprising panelled bath with fitted shower and screen, pedestal wash hand basin, low-level WC and part tiled walls.

Outside, there is an allocated parking space to the front of the building and further visitors parking to the side. Lease, Service Charge and Managing Agents. The property has a remainder of 988 years on the lease. Service Charge is £107.96 per calendar month. Managing Agents, Aster Group, Sarsen Court, Horton Avenue, Devizes, SN10 2AZ. \* Shared Ownership Scheme can be offered with 60% share and the remaining 40% paid in rent