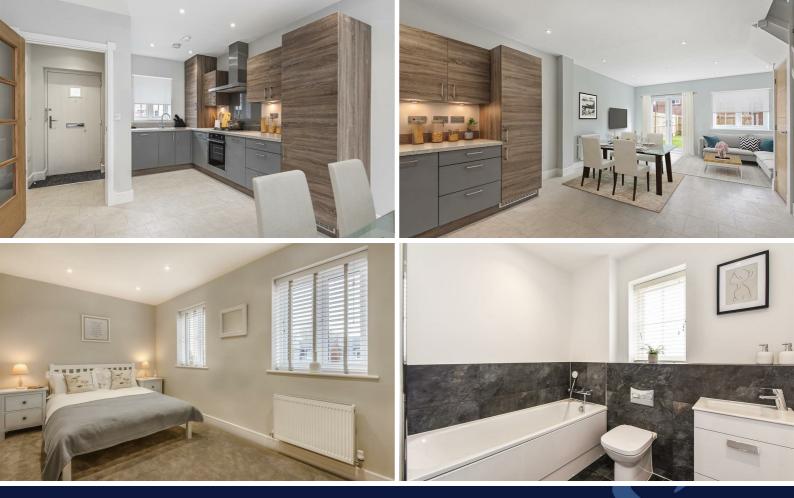

The Birdham is an end of terrace house. The ground floor consists of an open plan living / kitchen are with a cloakroom. The Stylish Contemporary Kitchen is from Sylvarna Kitchen Design Studio and has Neff Integrated Appliances included.

On the first floor, there is the master bedroom with en-suite and a further double bedroom. The bathroom is fitted with Contemporary White Roca Sanitaryware with Chrome Fittings.

Outside, there are landscaped gardens to the front of the property and the rear garden is finished with