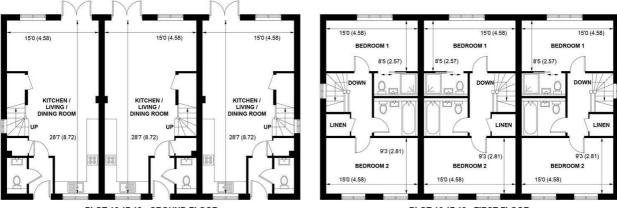

PLOT 18, BONHAM'S FIELD, YAPTON ROAD, YAPTON, WEST SUSSEX, BN18 0DX

PLOT 16,17,18 - GROUND FLOOR

PLOT 16,17,18 - FIRST FLOOR

#### APPROXIMATE GROSS INTERNAL AREA = 2596 SQ FT / 241.2 SQ M 1 UNIT = 865 SQ FT / 80.4 SQ M NOT TO SCALE (For illustrative purposes only as defined by RICS Code of Measuring Practice) 2023 © Produced for Sims Williams

The Birdham is an end of terrace house. The ground floor consists of an open plan living / kitchen are with a cloakroom. The Stylish Contemporary Kitchen is from Sylvarna Kitchen Design Studio and has Neff Integrated Appliances included.

On the first floor, there is the master bedroom with en-suite and a further double bedroom. The bathroom is fitted with Contemporary White Roca Sanitaryware with Chrome Fittings.

Outside, there are landscaped gardens to the front of the property and the rear garden is finished with