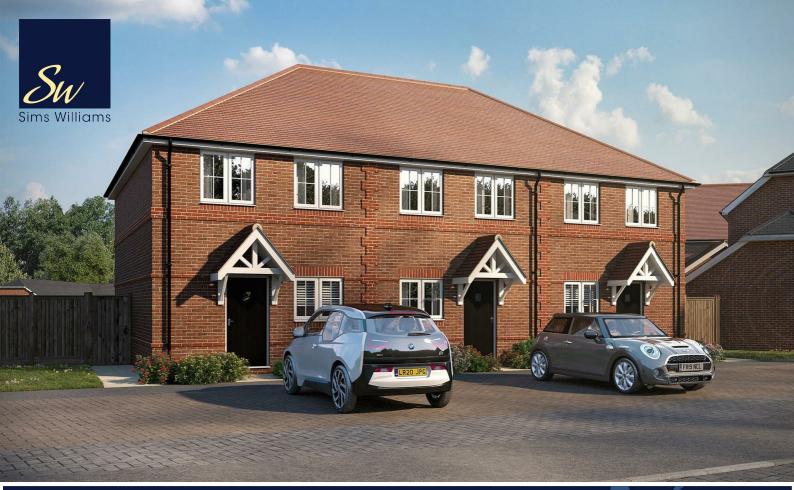

PLOT 18, BONHAM'S FIELD, YAPTON ROAD, YAPTON, WEST SUSSEX, BN18 0DX

PLOT 16,17,18 - GROUND FLOOR

PLOT 16,17,18 - FIRST FLOOR

# £320,000 Freehold

PLOT 18, BONHAM'S FIELD, YAPTON ROAD, YAPTON, WEST SUSSEX, BN18 0DX

- 2 Bedroom House
- End of Terrace
- Limited Availability
- Open Plan Living / Kitchen Area
- Neff Integrated Appliances
- Ensuite & Family Bathroom
- Stamp Duty Incentive
- Flooring Included
- 2 Parking Spaces

### COUNCIL TAX BAND

Band = New Build

Bonham's Field is an exciting development of 2, 3 and 4 bedroom homes in Yapton. The development also includes an attractive courtyard of 2 and 3 bedroom, barn style bungalows. Bonham's Field is located in a semi rural location within easy reach of Yapton Village with its range of amenities including schools, shops and transport and is less than 2 miles away from Barnham with its mainline station with London and coastal services.

The Birdham is an end of terrace house. The ground floor consists of an open plan living / kitchen are with a cloakroom. The Stylish Contemporary Kitchen is from Sylvarna Kitchen Design Studio and has Neff Integrated Appliances included.

On the first floor, there is the master bedroom with en-suite and a further double bedroom. The bathroom is fitted with Contemporary White Roca Sanitaryware with Chrome Fittings.

Outside, there are landscaped gardens to the front of the property and the rear garden is finished with

turf. The Birdham has two off road parking spaces.

Bonham's Field are traditionally designed houses by local developer Seaward Properties. There is an annual Estate Charge of £190.00 (estimated).

New Homes Disclaimer