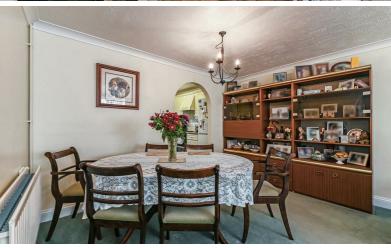

The accommodation comprises a reception hall leading through to a good size living room with ample space for dining table and chairs. Feature fireplace with electric fire.

Arch leading through to the kitchen which is fitted with a range of units, work tops, space for cooker and further space for appliances. Door leading into sun room and outside.