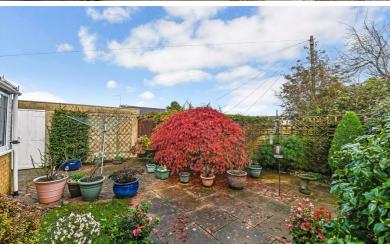

Outside, the rear garden is enclosed, having a large paved patio area with mature shrub and plant borders along with a manageable lawn area. Door leading into garage.

There is also a secure gate from the garden which leads to the garage compound.

The front garden is open plan with off road parking to the front and plant and shrub borders.