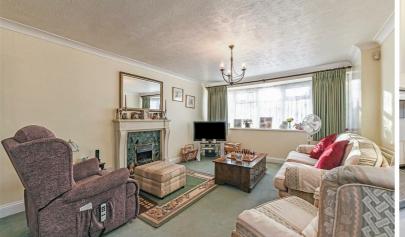

The accommodation comprises a reception hall leading through to a good size living room with ample space for dining table and chairs. Feature fireplace with electric fire.

Arch leading through to the kitchen which is fitted with a range of units, work tops, space for cooker and further space for appliances. Door leading into sun room and outside.