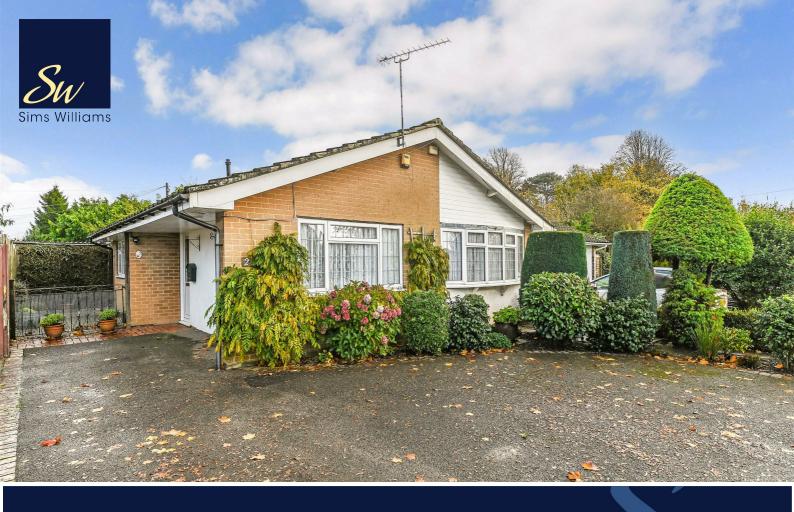

# £340,000 Freehold

2, FORDWATER GARDENS, YAPTON, WEST SUSSEX, BN18 0HU

- Semi Detached Bungalow
- · Living Room With Dining Area
- · Separate Kitchen
- · 3 Bedrooms
- Fully Tiled Shower Room
- Sun Room
- Enclosed Rear Garden
- Off Road Parking
- Garage

## **COUNCIL TAX BAND**

Band = C

A semi detached bungalow located in a sought after cul de sac of Fordwater Gardens, being within a short walk of local shopping facilities in Yapton Village with public transport also close by.