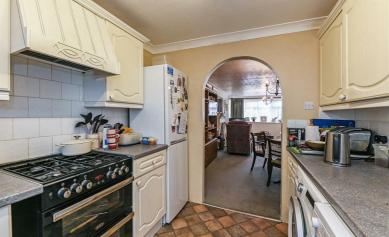

The accommodation comprises a reception hall leading through to a good size living room with ample space for dining table and chairs. Feature fireplace with electric fire.

Arch leading through to the kitchen which is fitted with a range of units, work tops, space for cooker and further space for appliances. Door leading into sun room and outside.