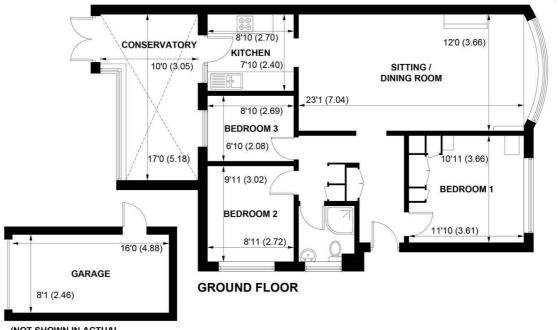

(NOT SHOWN IN ACTUAL LOCATION / ORIENTATION)

APPROXIMATE GROSS INTERNAL AREA = 963 SQ FT / 89.5 SQ M GARAGE = 129 SQ FT / 12.0 SQ M TOTAL = 1092 SQ FT / 101.5 SQ M

NOT TO SCALE (For illustrative purposes only as defined by RICS Code of Measuring Practice) 2023 ©

The accommodation comprises a reception hall leading through to a good size living room with ample space for dining table and chairs. Feature fireplace with electric fire.

Arch leading through to the kitchen which is fitted with a range of units, work tops, space for cooker and further space for appliances. Door leading into sun room and outside.

There are three bedrooms, two of which are doubles, with the main having built-in cupboards over bed area and to sides.

The fully tiled shower room has a white suite comprising corner shower unit, pedestal wash basin and WC.

Outside, the rear garden is enclosed, having a large paved patio area with mature shrub and plant borders along with a manageable lawn area. Door leading into garage.

There is also a secure gate from the garden which leads to the garage compound.