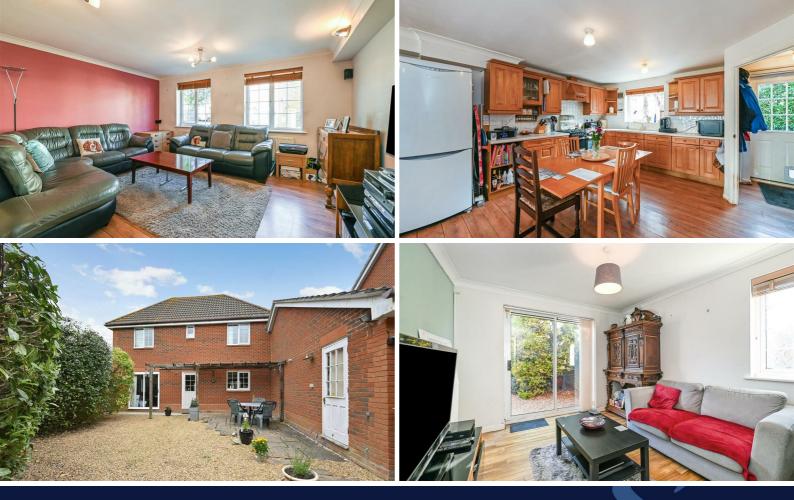

The generous accommodation is arranged over 2 floors and comprises entrance with stairs leading to the first floor and door to downstairs cloakroom.

The double aspect open-plan kitchen/family room is fitted with a good range of wooden units with worksurface over, integrated dishwasher and space for further appliances including range style cooker. The utility room leads onto the rear garden and there is a further 2nd reception room/snug.

Outside, there is established planting and driveway parking in front of the double tandem garage, which has power and lighting. There is also parking on road. The south facing rear garden is lowmaintenance with personnel door leading to the garage. Hobdens Management Company. Cost approximately £41.25 per month (£495 per annum) which INCLUDES 2x parking permits and 1x visitors permit