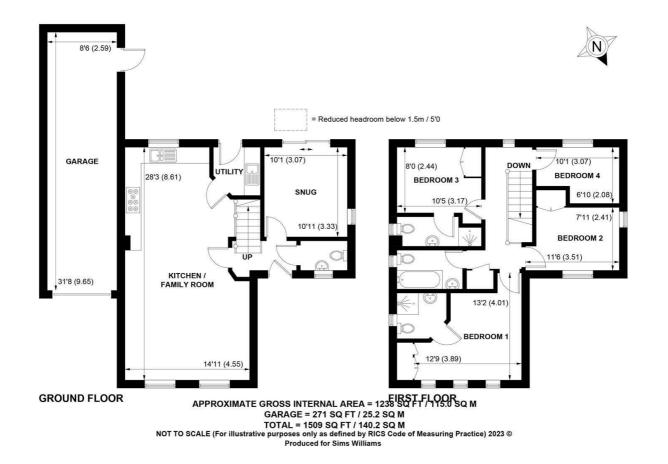

The generous accommodation is arranged over 2 floors and comprises entrance with stairs leading to the first floor and door to downstairs cloakroom.

The double aspect open-plan kitchen/family room is fitted with a good range of wooden units with worksurface over, integrated dishwasher and space for further appliances including range style cooker. The utility room leads onto the rear garden and there is a further 2nd reception room/snug.

To the first floor there are 3 double bedrooms, each with built-in cupboards and further single bedroom. There are en suite shower rooms to bedrooms 1 and 3, with a further family bathroom with suite comprising panelled bath, wash basin and WC.

Outside, there is established planting and driveway parking in front of the double tandem garage, which has power and lighting. There is also parking on road. The south facing rear garden is lowmaintenance with personnel door leading to the garage. Hobdens Management Company. Cost approximately £41.25 per month (£495 per annum) which INCLUDES 2x parking permits and 1x visitors permit