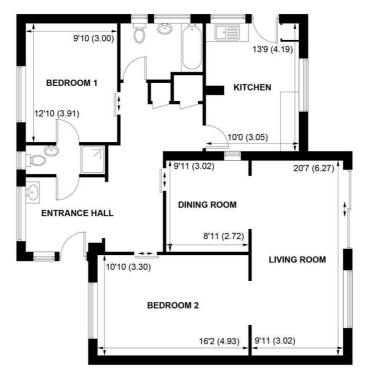

## **GROUND FLOOR**

#### APPROXIMATE GROSS INTERNAL AREA = 1045 SQ FT / 97 SQ M

NOT TO SCALE (For illustrative purposes only as defined by RICS Code of Measuring Practice) 2023 ©

Produced for Sims Williams