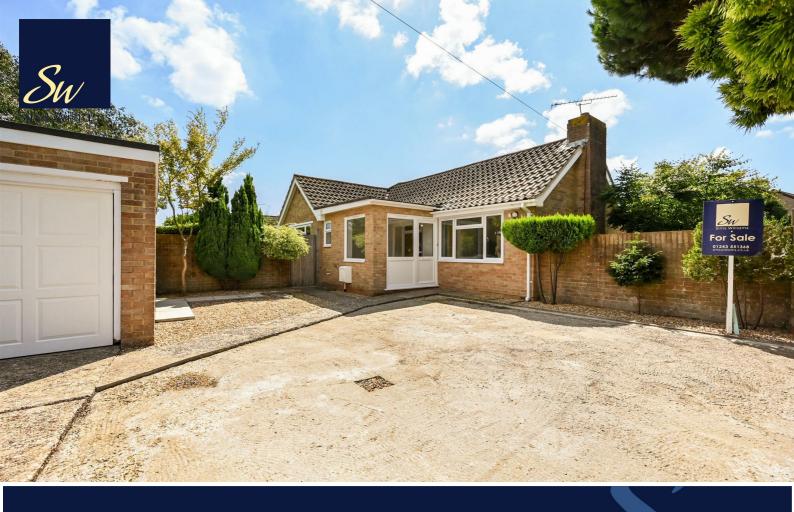

# £400,000 Freehold

16, BRIAR CLOSE, YAPTON, WEST SUSSEX, BN18 0ES

- Spacious Detached Bungalow
- · Sought After Village Location
- Sitting Room & Separate Dining Room
- Fitted Kitchen
- 2 Double Bedrooms
- Bathroom & En Suite Shower Room
- Wraparound Gardens
- Garage & Off-Road Parking
- No Chain BY APPOINTMENT ONLY

## **COUNCIL TAX BAND**

Band = D

Offered for sale with no onward chain, this spacious detached bungalow occupies a larger than average corner plot in one of Yapton's favoured cul-de-sac locations, within easy distance of village amenities including shops, doctors surgery and primary school.

The attic is fully-boarded, with power, light and ladder.

Outside the front has ample off-road parking in front of the detached single garage, with up and over door and power.

A particular feature of the property are the beautifully maintained, secluded wraparound gardens. With lawns to 3 sides, 2 patio areas, which are perfect for outside entertaining and established trees and shrubs providing interest.