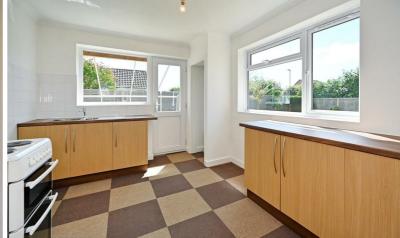

The kitchen is fitted with a range of modern units with work surface over, freestanding electric cooker and space for further appliances. Serving hatch to dining room and side door opening onto the garden.