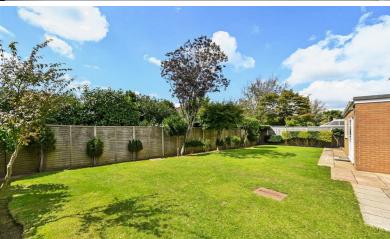

The attic is fully-boarded, with power, light and ladder.

Outside the front has ample off-road parking in front of the detached single garage, with up and over door and power.

A particular feature of the property are the beautifully maintained, secluded wraparound gardens. With lawns to 3 sides, 2 patio areas, which are perfect for outside entertaining and established trees and shrubs providing interest.