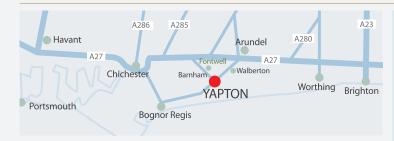

#### **Travelling East from Chichester**

on the A27. After the Tangmere roundabout, move into the right hand lane to Easthampnett exit junction (B2233). Follow the road through Barnham (under the railway bridge on towards Yapton, When you reach the double bend (Welcome to Yapton sign) Bonham's Field is a further 200 metres on the left.

#### **Travelling West from Arundel**

on the A27. 3 miles from Arundel take the left (B2132 Walberton/Yapton) after 4.3 miles at the junction turn right towards Barnham, Bonham's Field is a further 200 metres on the right.

# BONHAM'S FIELD

With the railway station close by at Barnham, and regular bus services to Bognor Regis and Chichester, Yapton is conveniently located for travel in every direction.

| Chichester      | 8.7 miles |
|-----------------|-----------|
| Barnham Station | 1.3 miles |
| Arundel         | 4.5 miles |
| Climping Beach  | 2.7 miles |
| Bognor Regis    | 5.2 miles |
| Brighton        | 26 miles  |
| Gatwick Airport | 44 miles  |
|                 |           |