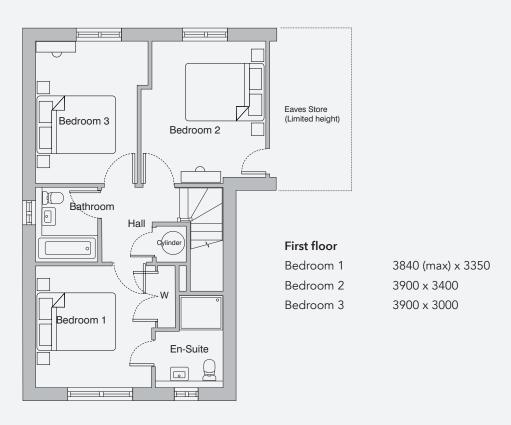

# THE ELSTED (PLOT 30)

## **Ground floor**

Living Room  $5500 \times 4000$ Kitchen/Dining  $3850 \times 6490$ Utility  $2600 \times 1860$ 

# **GROUND FLOOR**

FIRST FLOOR