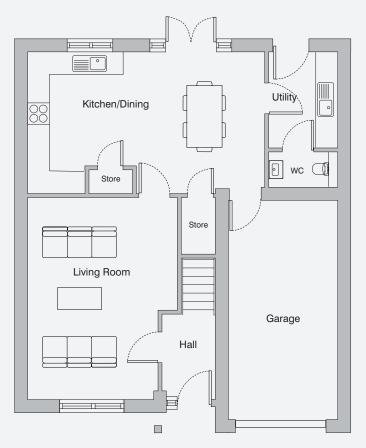

## **Ground floor**

Living Room  $5500 \times 4000$ Kitchen/Dining  $3850 \times 6490$ Utility  $2600 \times 1860$ 

# **GROUND FLOOR**

FIRST FLOOR