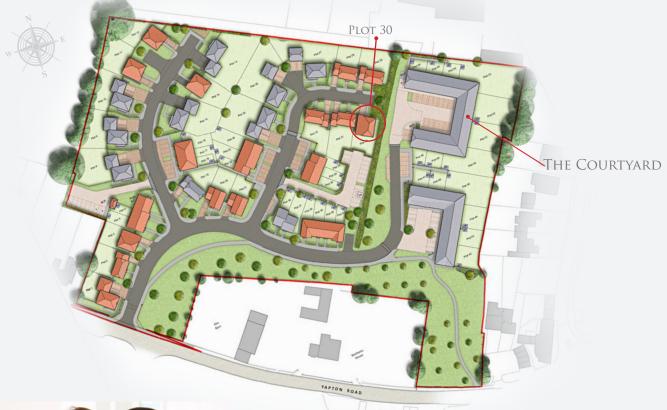

YAPTON

An exciting development of new homes in Yapton, West Sussex

(PLOT 30)

An attractive detached 3-bedroom home with spacious living room and separate kitchen/dining room. The property benefits from an ensuite shower room to Bedroom 1 and a family bathroom.

# THE ELSTED (PLOT 30)

# THE DEVELOPMENT

Bonham's Field is an exciting development of 2, 3 and 4 bedroom properties in Yapton, West Sussex.

The development includes an attractive courtyard of 2 and 3 bedroom bungalows.

Yapton is a friendly rural village and, with its selection of local shops, convenience stores and popular traditional butcher, it's the perfect location for your new home.