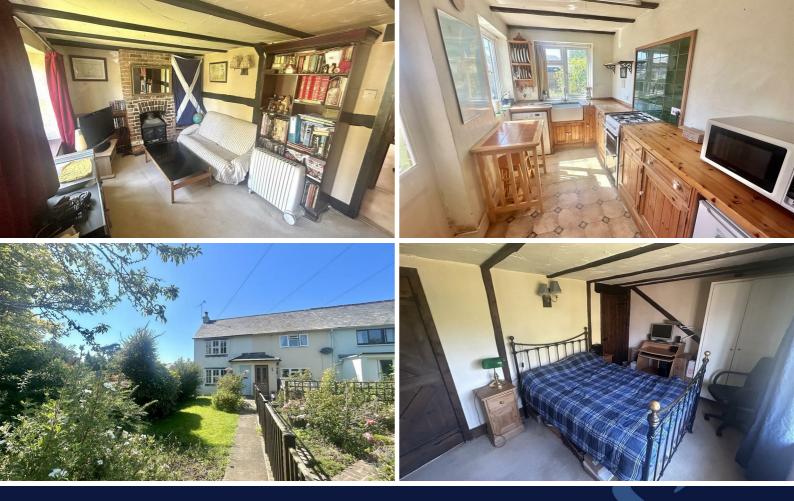

## **COUNCIL TAX BAND**

Band = C

1 Park Cottages is a period end of terrace cottage in a good location close to the amenities in Yapton village.

Accommodation comprises entrance porch leading into the sitting room with exposed brick fireplace and wood burning stove.

The separate dining room/2nd reception room is a good size with under stairs storage cupboard, and opens into the kitchen which is fitted with a range of pine units, a Butlers sink and space for appliances.

There is also a small utility room/rear lobby that leads out to the garden.

Upstairs there are 2 bedrooms, one good size double bedroom with built in wardrobe and one small double room. The bathroom is fitted with white suite of bath with shower over, wash basin and WC.

Outside there are pretty gardens to the front and rear, with a driveway to the side that leads to the parking area and garage.