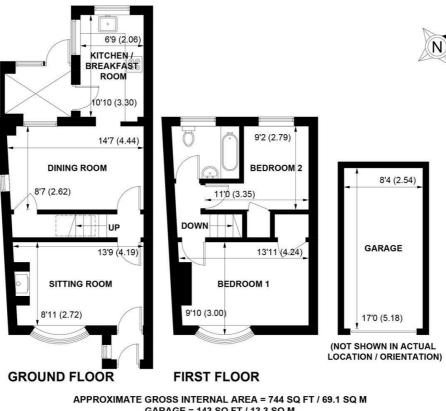

1 PARK COTTAGES, NORTH END ROAD, YAPTON, BN18 0DT

GARAGE = 143 SQ FT / 13.3 SQ M

TOTAL = 887 SQ FT / 82.4 SQ M NOT TO SCALE (For illustrative purposes only as defined by RICS Code of Measuring Practice) 2023 © Produced for Sims Williams

The separate dining room/2nd reception room is a good size with under stairs storage cupboard, and opens into the kitchen which is fitted with a range of pine units, a Butlers sink and space for appliances.

There is also a small utility room/rear lobby that leads out to the garden.

Upstairs there are 2 bedrooms, one good size double bedroom with built in wardrobe and one small double room. The bathroom is fitted with white suite of bath with shower over, wash basin and WC.

Outside there are pretty gardens to the front and rear, with a driveway to the side that leads to the parking area and garage.