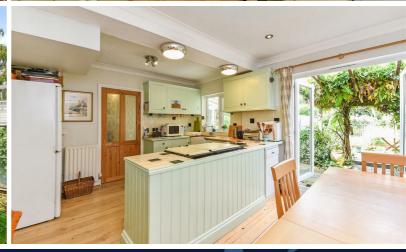

The kitchen/breakfast room has been fitted with a range of units and has space for a range style cooker, fridge freezer and plumbing for a dishwasher and washing machine. There is ample space for a dining table and chairs and double doors which open onto the gardens.