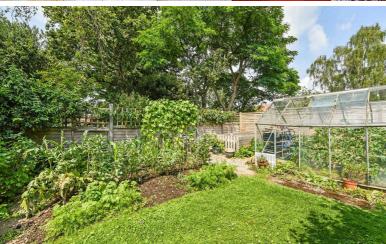

The tiled family shower room has a modern white suite including walk in shower, wash basin and W.C.

Outside, the westerly rear garden is a particular feature with areas of lawn, mature and well stocked borders together with a paved patio area and plant covered arbor. There are 2 small vegetable patches, soft fruit area, a greenhouse and wooden shed.

The raised front garden is low maintenance and provides off road parking.