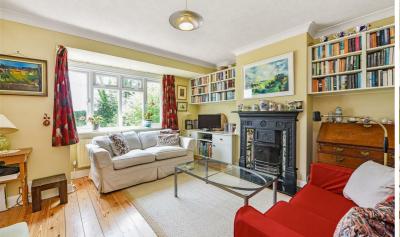

The property offers bright accommodation comprising lounge with feature open fireplace and stripped floorboards. There are views from the front over farmland.

The dining room also has a fireplace and stripped floorboards and opens into the conservatory, which in turn leads onto the gardens.