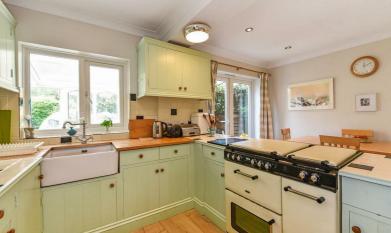

The kitchen/breakfast room has been fitted with a range of units and has space for a range style cooker, fridge freezer and plumbing for a dishwasher and washing machine. There is ample space for a dining table and chairs and double doors which open onto the gardens.