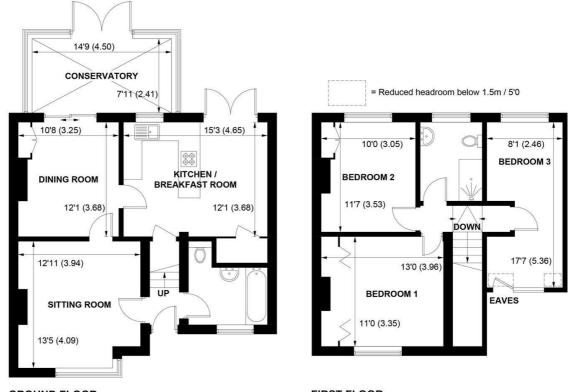

GROUND FLOOR FIRST FLOOR

### APPROXIMATE GROSS INTERNAL AREA = 1314 SQ FT / 122.1 SQ M

NOT TO SCALE (For illustrative purposes only as defined by RICS Code of Measuring Practice) 2021 © Produced for Sims Williams

The property offers bright accommodation comprising lounge with feature open fireplace and stripped floorboards. There are views from the front over farmland.

The dining room also has a fireplace and stripped floorboards and opens into the conservatory, which in turn leads onto the gardens.

The kitchen/breakfast room has been fitted with a range of units and has space for a range style cooker, fridge freezer and plumbing for a dishwasher and washing machine. There is ample space for a dining table and chairs and double doors which open onto the gardens.

Finally on the ground floor is the family bathroom, with its part tiled walls, tiled flooring and modern suite.

The 3 bedrooms on the first floor are all good size rooms with fine views to the front in 2 of the bedrooms. 2 of the bedrooms have a range of fitted wardrobes.

The tiled family shower room has a modern white suite including walk in shower, wash basin and W.C.

Outside, the westerly rear garden is a particular feature with areas of lawn, mature and well stocked borders together with a paved patio area and plant covered arbor. There are 2 small vegetable patches, soft fruit area, a greenhouse and wooden shed.