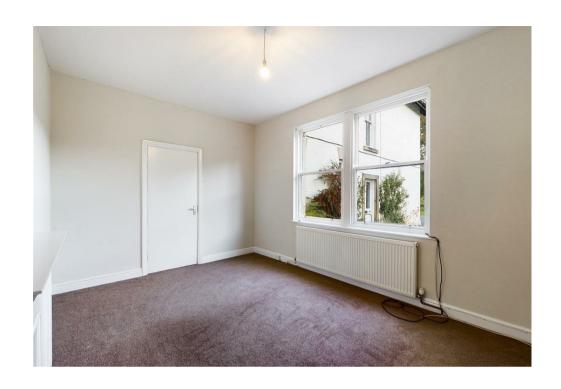

#### Accommodation

A partially glazed front door leads into an entrance hallway, with doors leading to the sitting room, kitchen, two bedrooms and the house bathroom. The kitchen has a range of wall and base units with wooden frontage and granite effect work surfaces, a free standing cooker, stainless steel sink with mixer tap and drainer. Cupboard housing the washing machine there is space for a dining table and door to the rear and a window overlooking the storage sheds. The sitting room with a window overlooking the front and radiator. Both bedrooms are double rooms bedroom one overlooks the front and bedroom two overlooks the rear. The Bathroom has a P-shaped bath with shower above, pedestal wash hand basin, low level WC and extractor fan.