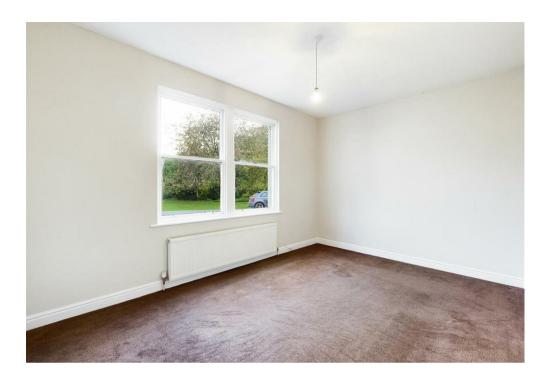

#### Accommodation

A partially glazed front door leads into an entrance hallway, with doors leading to the sitting room, kitchen, two bedrooms and the house bathroom. The kitchen has a range of wall and base units with wooden frontage and granite effect work surfaces, a free standing cooker, stainless steel sink with mixer tap and drainer. Cupboard housing the washing machine there is space for a dining table and door to the rear and a window overlooking the storage sheds. The sitting room with a window overlooking the front and radiator. Both bedrooms are double rooms bedroom one overlooks the front and bedroom two overlooks the rear. The Bathroom has a P-shaped bath with shower above, pedestal wash hand basin, low level WC and extractor fan.