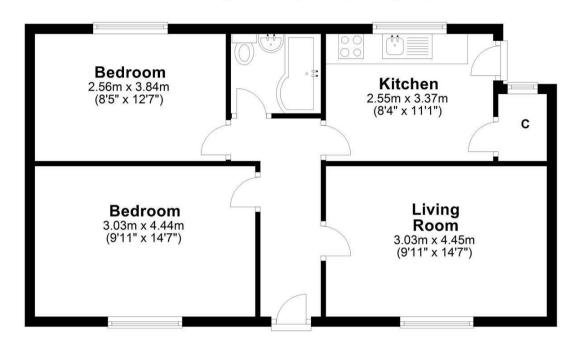

## Park House Flat Thorp Perrow

Total area: approx. 61.1 sq. metres (657.4 sq. feet)

Whilst every attempt has been made to ensure the accuracy of the floorplans contained here, measurements of doors, windows, rooms and any other items are approximate and no responsibility is taken for any error, omission or mis-statement. This plan is not drawn to scale and is for illustrative purposes only & should be used as such by any prospective purchaser. Created especially for GSC Grays by Vue3sixty Ltd