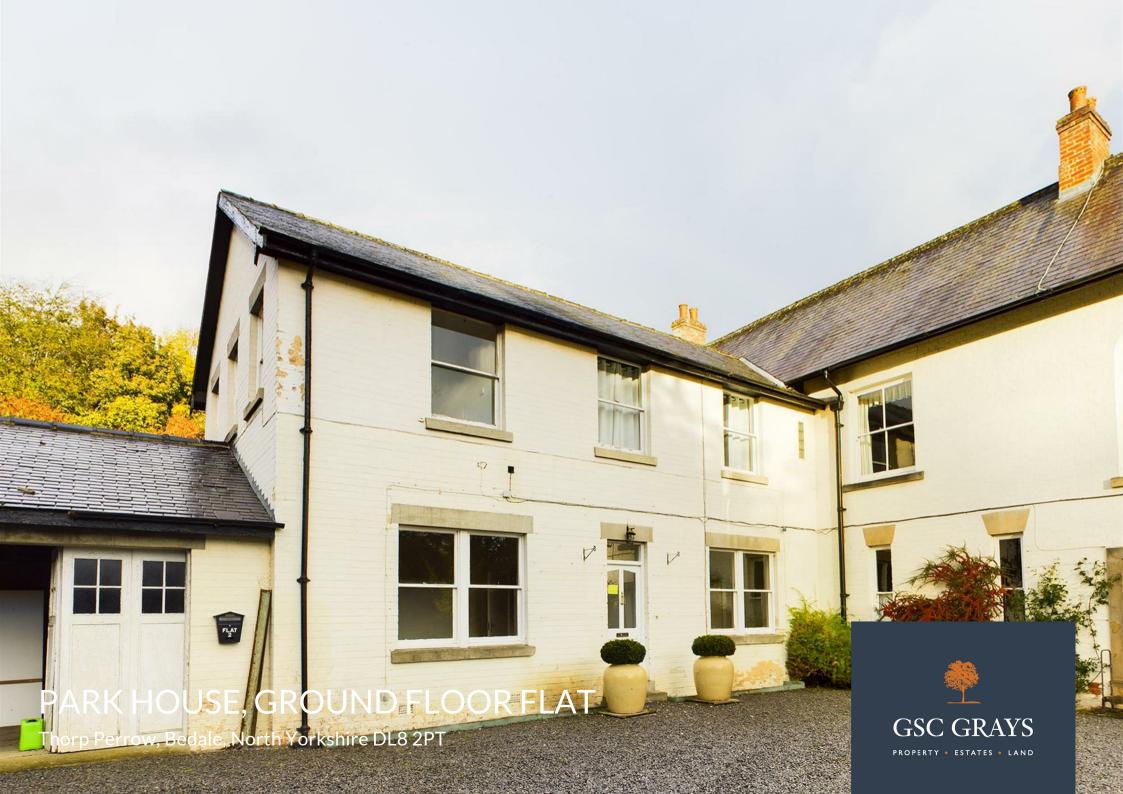

# PARK HOUSE, GROUND FLOOR FLAT

Thorp Perrow, Bedale, North Yorkshire DL8 2PT

A ground floor apartment, situated within a lovely setting, forming part of the Thorp Perrow Estate, yet tucked away from the Arboretum. This is a two bedroom, property with a sitting room overlooking the open grounds and a breakfast kitchen with freestanding white goods. There is also the added benefit of two storage outbuildings and a substantial, detached garden, within a private location overlooking woodland. The property is available immediately and ideally the landlord is a seeking long term tenant. There is also the possibility of some stabling and paddock land available subject to separate negotiation.

#### Situation and Amenities

Located within a rural setting, near Thorp Perrow Arboretum, approximately 2.5 miles from Bedale, with a wide variety of amenities on offer, including independent and national shops and eateries. The nearby villages of Snape and Thornton Watlass have public houses and active village communities. The property has good access to the A1 (M) for links across the region, as well as mainline railway station at Northallerton. The property is also within easy access to the Yorkshire Dales National Park and the market towns of Leyburn, Northallerton, Ripon and Richmond.