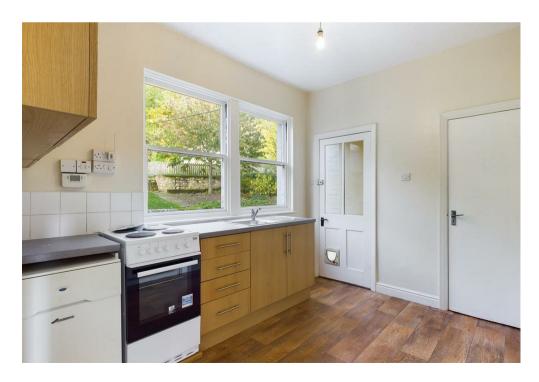

#### Accommodation

A partially glazed front door leads into an entrance hallway, with doors leading to the sitting room, kitchen, two bedrooms and the house bathroom. The kitchen has a range of wall and base units with wooden frontage and granite effect work surfaces, a free standing cooker, stainless steel sink with mixer tap and drainer. Cupboard housing the washing machine there is space for a dining table and door to the rear and a window overlooking the storage sheds. The sitting room with a window overlooking the front and radiator. Both bedrooms are double rooms bedroom one overlooks the front and bedroom two overlooks the rear. The Bathroom has a P-shaped bath with shower above, pedestal wash hand basin, low level WC and extractor fan.