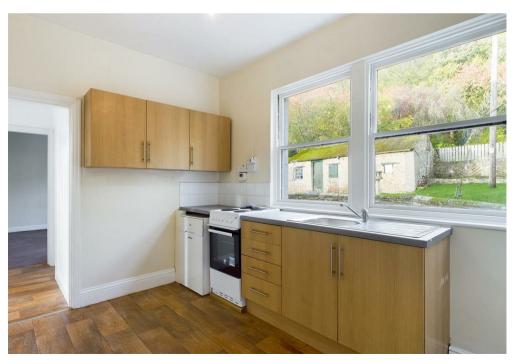

#### Accommodation

A partially glazed front door leads into an entrance hallway, with doors leading to the sitting room, kitchen, two bedrooms and the house bathroom. The kitchen has a range of wall and base units with wooden frontage and granite effect work surfaces, a free standing cooker, stainless steel sink with mixer tap and drainer. Cupboard housing the washing machine there is space for a dining table and door to the rear and a window overlooking the storage sheds. The sitting room with a window overlooking the front and radiator. Both bedrooms are double rooms bedroom one overlooks the front and bedroom two overlooks the rear. The Bathroom has a P-shaped bath with shower above, pedestal wash hand basin, low level WC and extractor fan.