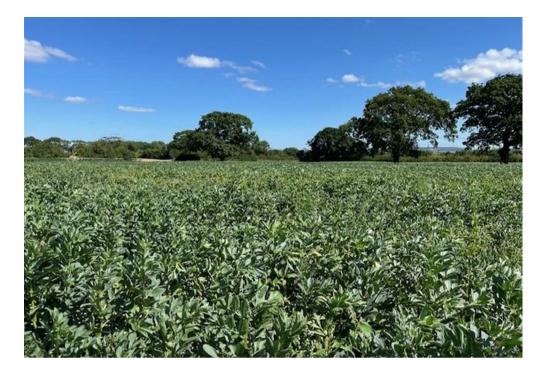

# LOT 4 DROMONBY BRIDGE

Kirkby-In-Cleveland, Middlesbrough, North Yorkshire TS9 74P

A useful, Grade 3 arable field with separate road access. About 13.28 acres (5.37 ha) in all

5&6 Bailey Court Colburn Business Park, Richmond, North Yorkshire, DL9