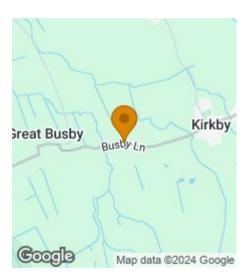

# LOT 4 DROMONBY BRIDGE FARM BUSBY LANE

Kirkby-In-Cleveland, Middlesbrough, North Yorkshire TS9 7AP.

# LOT 4 DROMONBY BRIDGE

Kirkby-In-Cleveland, Middlesbrough, North Yorkshire TS9 74P

A useful, Grade 3 arable field with separate road access. About 13.28 acres (5.37 ha) in all

5&6 Bailey Court Colburn Business Park, Richmond, North Yorkshire, DL9