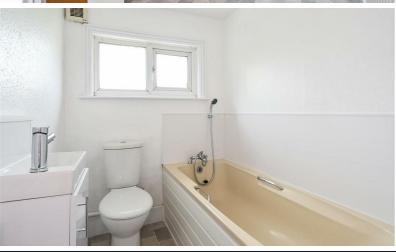

The bathroom comprise of a bath with low level hand held shower head. The bathroom is only partially tiled and therefore it is not possible to have a stand up shower.

The property is neutrally decorated and has double glazing and gas central heating.