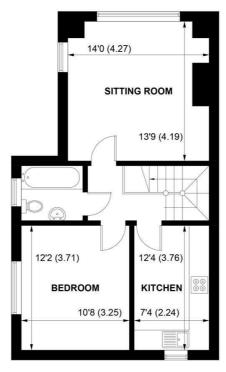

**FIRST FLOOR** 

## APPROXIMATE GROSS INTERNAL AREA = 536 SQ FT / 49.8 SQ M

NOT TO SCALE (For illustrative purposes only as defined by RICS Code of Measuring Practice) 2023 ©

Produced for Sims Williams

## **EPC RATING**

Current = D Potential = C

COUNCIL TAX BAND

Band = B

One bedroom apartment within a few minutes walk of the beach with allocated parking space.

There is a private entrance leading to the first floor with stairs leading to the accommodation. This apartment has a sizable kitchen and a double bedroom to the rear. To the front is a bathroom and a dual aspect sitting room.