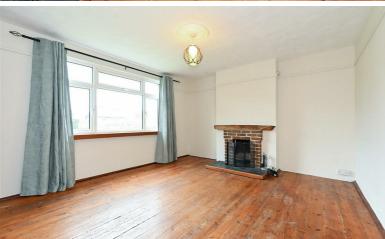

On the ground floor is a large lounge with working open fire and features the original wooden flooring.

The kitchen has eye and base level wooden cupboards integrated electric oven and hob with extractor over, space for fridge/freezer, and space and plumbing for washing machine. From the kitchen is access to the cloak room and also the rear garden.