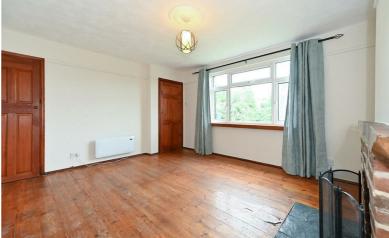

On the ground floor is a large lounge with working open fire and features the original wooden flooring.

The kitchen has eye and base level wooden cupboards integrated electric oven and hob with extractor over, space for fridge/freezer, and space and plumbing for washing machine. From the kitchen is access to the cloak room and also the rear garden.