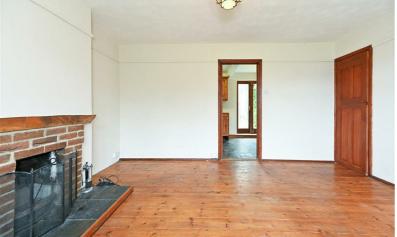

On the ground floor is a large lounge with working open fire and features the original wooden flooring.

The kitchen has eye and base level wooden cupboards integrated electric oven and hob with extractor over, space for fridge/freezer, and space and plumbing for washing machine. From the kitchen is access to the cloak room and also the rear garden.