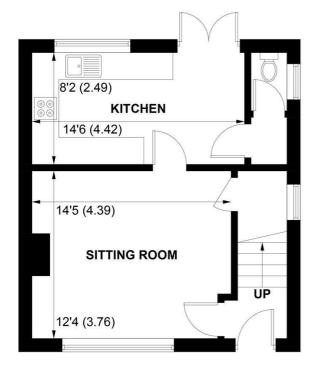

**GROUND FLOOR** 

## **FIRST FLOOR**

APPROXIMATE GROSS INTERNAL AREA = 789 SQ FT / 73.3 SQ M

NOT TO SCALE (For illustrative purposes only as defined by RICS Code of Measuring Practice) 2025 ©

Produced for Sims Williams

On the ground floor is a large lounge with working open fire and features the original wooden flooring.

The kitchen has eye and base level wooden cupboards integrated electric oven and hob with extractor over, space for fridge/freezer, and space and plumbing for washing machine. From the kitchen is access to the cloak room and also the rear garden.