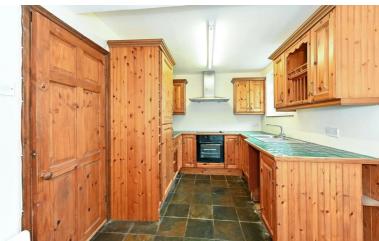

On the ground floor is a large lounge with working open fire and features the original wooden flooring.

The kitchen has eye and base level wooden cupboards integrated electric oven and hob with extractor over, space for fridge/freezer, and space and plumbing for washing machine. From the kitchen is access to the cloak room and also the rear garden.