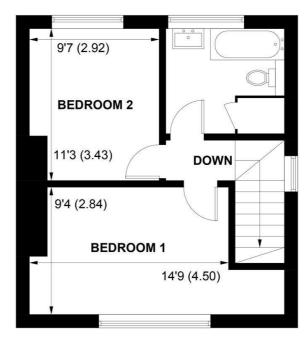

## **FIRST FLOOR**

APPROXIMATE GROSS INTERNAL AREA = 789 SQ FT / 73.3 SQ M

NOT TO SCALE (For illustrative purposes only as defined by RICS Code of Measuring Practice) 2025 ©

Produced for Sims Williams

Upstairs are two double bedrooms and the family bathroom comprising of a white suite with shower over bath.

Large rear garden which is westerly facing.

The property benefits from neutral décor, double glazing and newly fitted electric heating.