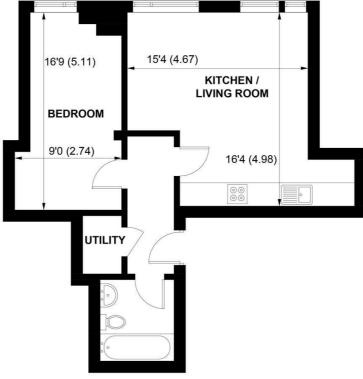

## **GROUND FLOOR**

APPROXIMATE GROSS INTERNAL AREA = 499 SQ FT / 46.4 SQ M

NOT TO SCALE (For illustrative purposes only as defined by RICS Code of Measuring Practice) 2022 ©

Produced for Sims Williams

The discerning applicant will appreciate the impressive communal; entrance hall, which sets the tone for the apartment itself. It has its own entrance hall as well, together with a double bedroom. The bathroom has a shower over the bath and the apartment also benefits from under floor heating.

The kitchen is well fitted with a hob and oven, dishwasher and fridge/freezer and there is a utility cupboard where there is space for a washing machine.

Chichester has a good range of shops and restaurants, as well as amenities such as Pallant House Gallery and the Festival Theatre. The train and bus stations are nearby, as is the Westgate Leisure Centre. Sporting activities in the area include golf and racing at Goodwood and sailing at Chichester Harbour.