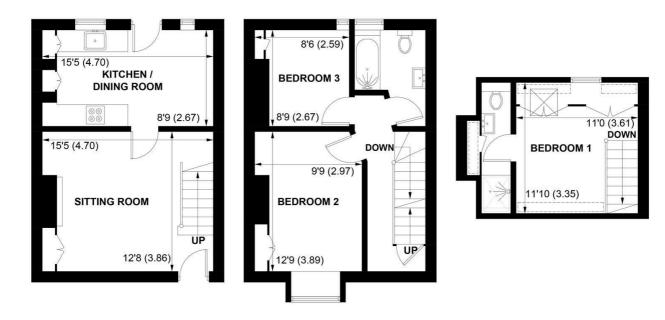

#### APPROXIMATE GROSS INTERNAL AREA = 848 SQ FT / 78.8 SQ M

NOT TO SCALE (For illustrative purposes only as defined by RICS Code of Measuring Practice) 2023 Produced for Sims Williams

The ground floor comprises of a formal sitting room with a feature open fireplace, wood flooring and stairs leading to the first floor.

The bright and spacious modern fitted kitchen/breakfast room comprises of shaker style base and eye-level cupboards, integrated fridge, freezer, dishwasher, washing machine oven and 4 ring electric hob. From the kitchen there is a door leading out to the courtyard garden.

On the first floor there are 2 good size bedrooms and a stylish white family bathroom with sink, WC, bath and shower over.

Occupying the whole of the second floor is the third bedroom which features an impressive vaulted ceiling and an ensuite shower room with exposed brick wall. The attractive, west facing, brick paved courtyard garden is accessed from the kitchen/breakfast room and there is rear access too. There is a brick built store room with light and power.