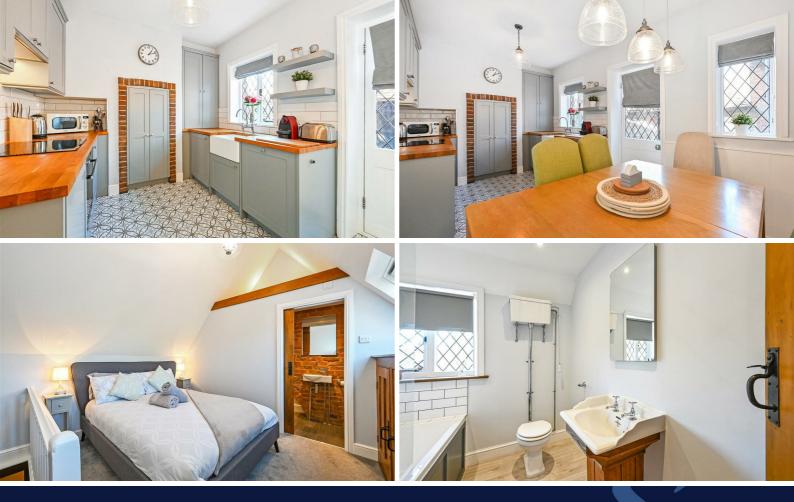

The ground floor comprises of a formal sitting room with a feature open fireplace, wood flooring and stairs leading to the first floor.

The bright and spacious modern fitted kitchen/breakfast room comprises of shaker style base and eye-level cupboards, integrated fridge, freezer, dishwasher, washing machine oven and 4 ring electric hob. From the kitchen there is a door leading out to the courtyard garden.

On the first floor there are 2 good size bedrooms and a stylish white family bathroom with sink, WC, bath and shower over.

Occupying the whole of the second floor is the third bedroom which features an impressive vaulted ceiling and an ensuite shower room with exposed brick wall. The attractive, west facing, brick paved courtyard garden is accessed from the kitchen/breakfast room and there is rear access too. There is a brick built store room with light and power.