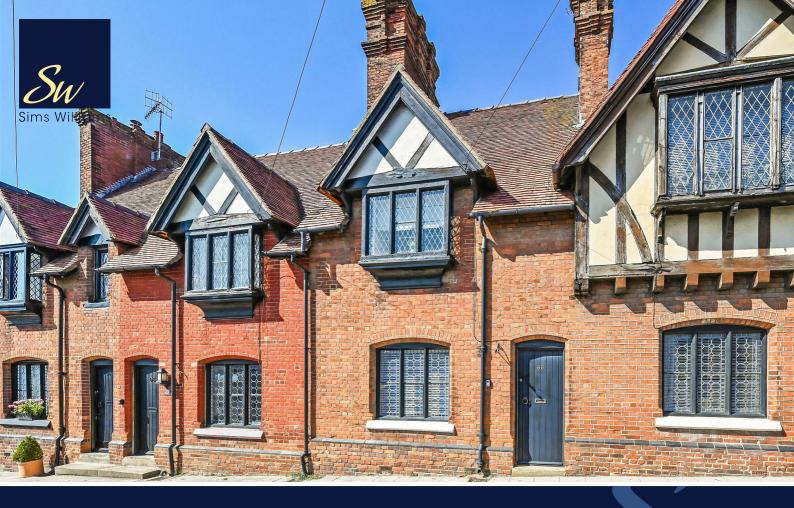

66 MALTRAVERS STREET, ARUNDEL, WEST SUSSEX, BN18 9DS

### 66, MALTRAVERS STREET, ARUNDEL, WEST SUSSEX, BN18 9DS

- Beautifully Presented Terraced Cottage
- Sought After Central Location
- Many Original Features
- Living Room with Fire Place
- Fitted Kitchen/Breakfast Room
- Master Bedroom with Views
- 2 Further Bedrooms
- Courtyard Garden and Store Room
- Five Weeks Rent Security Deposit

### **EPC RATING**

Current = E Potential = B COUNCIL TAX BAND Band = C An attractive red brick fronted cottage completely refurbished to a high standard. Located in the old town of Arundel and within walking distance to all amenities and main line Arundel station.