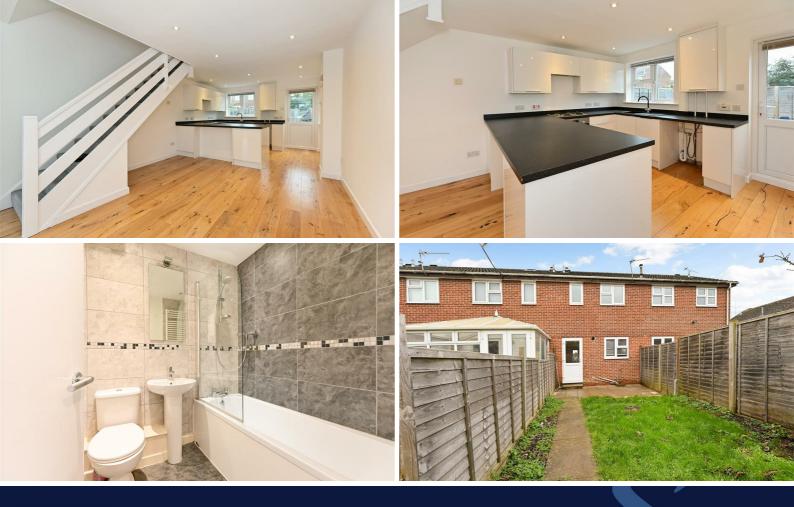

The property has been recently redecorated and re-carpeted throughout (2023). Entrance porch, leading to open plan lounge/kitchen. The kitchen is finished to a high standard with white gloss fitted units, integrated slim line dishwasher, integrated fridge, space and plumbing for a washing machine, electric oven and gas hob. There are two double bedrooms, one benefiting from a fitted desk with shelves and cupboards for storage.

The bathroom is finished to a modern standard comprising of a white suite, electric shower over bath and heated towel rail. The rear garden is mainly laid to lawn and has a shed for storage.

The property benefits from gas central heating, double glazing and neutral decor throughout.