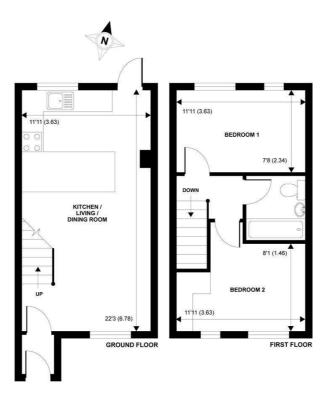

45 CAERNARVON ROAD, CHICHESTER, WEST SUSSEX, PO19 7YE

APPROX. GROSS INTERNAL FLOOR AREA 552 SQ FT 51.2 SQ METRES NOT TO SCALE (For illustrative purposes only as defined by RICS Code of Measuring Practice) 2015

The property has been recently redecorated and re-carpeted throughout (2023). Entrance porch, leading to open plan lounge/kitchen. The kitchen is finished to a high standard with white gloss fitted units, integrated slim line dishwasher, integrated fridge, space and plumbing for a washing machine, electric oven and gas hob. There are two double bedrooms, one benefiting from a fitted desk with shelves and cupboards for storage.

The bathroom is finished to a modern standard comprising of a white suite, electric shower over bath and heated towel rail. The rear garden is mainly laid to lawn and has a shed for storage.

The property benefits from gas central heating, double glazing and neutral decor throughout.