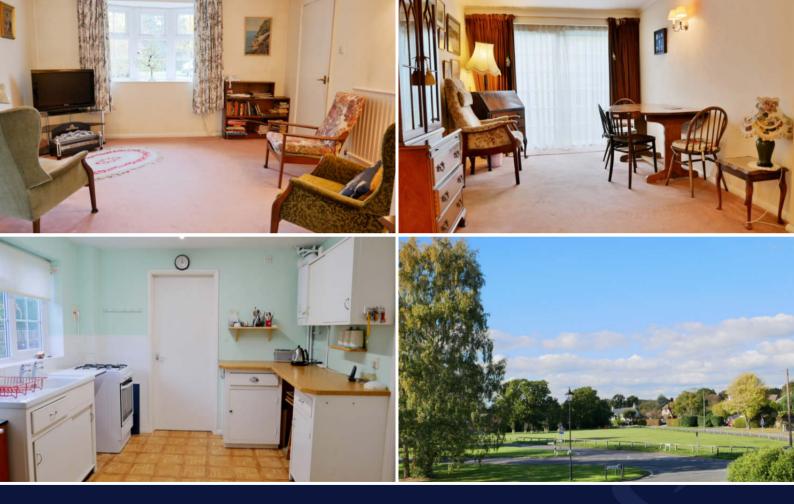

The extended accommodation comprises entrance hall with stairs to the first floor, bright sitting room which opens to the dining room, opening in turn onto the rear garden with sliding patio doors.

The kitchen is a good size with space for a breakfast table and opens to a utility room with space for appliances, a rear lobby with door to outside and a ground floor cloakroom.

On the first floor there are 2 double bedrooms, both having built in wardrobes. Bedroom 1 is a particularly good size and has lovely views over the village green and duck pond.

The bathroom is fitted with a coloured suite comprising panel bath with shower attachment, wash basin and WC.

Outside the rear garden is enclosed with a brick wall to one side and wooden fence and shrubs to the other and is laid to lawn and borders with a paved patio. There is a side gate onto the driveway which leads to the garage at the rear. There is also a lawned garden to the front.