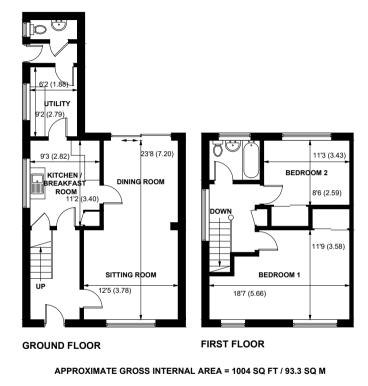

The extended accommodation comprises entrance hall with stairs to the first floor, bright sitting room which opens to the dining room, opening in turn onto the rear garden with sliding patio doors.

The kitchen is a good size with space for a breakfast table and opens to a utility room with space for appliances, a rear lobby with door to outside and a ground floor cloakroom.

On the first floor there are 2 double bedrooms, both having built in wardrobes. Bedroom 1 is a particularly good size and has lovely views over the village green and duck pond.

The bathroom is fitted with a coloured suite comprising panel bath with shower attachment, wash basin and WC.

Outside the rear garden is enclosed with a brick wall to one side and wooden fence and shrubs to the other and is laid to lawn and borders with a paved patio. There is a side gate onto the driveway which leads to the garage at the rear. There is also a lawned garden to the front.