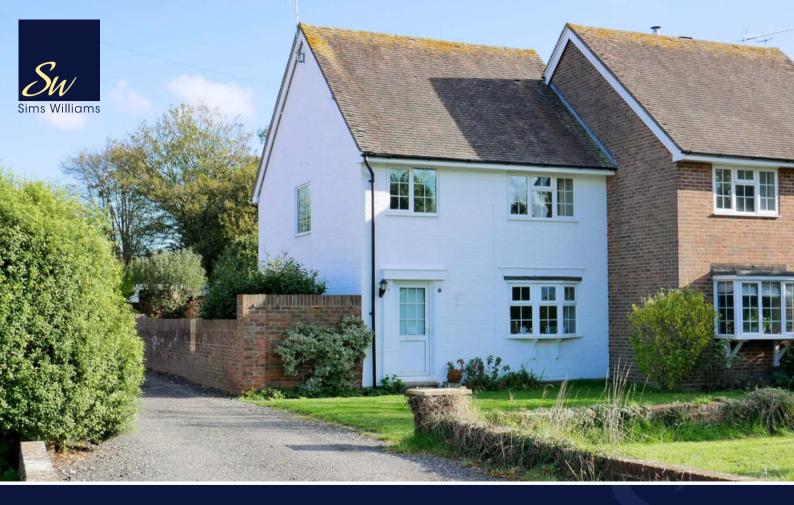

# £320,000 Freehold

3 THE GREEN, WALBERTON, BN18 OAT

- Semi Detached House
- Bright Sitting Room
- Dining Room onto Garden
- Kitchen/Breakfast Room
- Utility Room & Cloakroom
- 2 Double Bedrooms
- Family Bathroom
- Lawned Gardens
- Garage to Rear

# COUNCIL TAX BAND

Band = D

Semi detached 2 bedroom house overlooking the pond and village green within walking distance of the amenities in the highly sought after village of Walberton.

This semi detached house has the benefit of one of the best views in the village over the green and duck pond.

The extended accommodation comprises entrance hall with stairs to the first floor, bright sitting room which opens to the dining room, opening in turn onto the rear garden with sliding patio doors.

The kitchen is a good size with space for a breakfast table and opens to a utility room with space for appliances, a rear lobby with door to outside and a ground floor cloakroom.