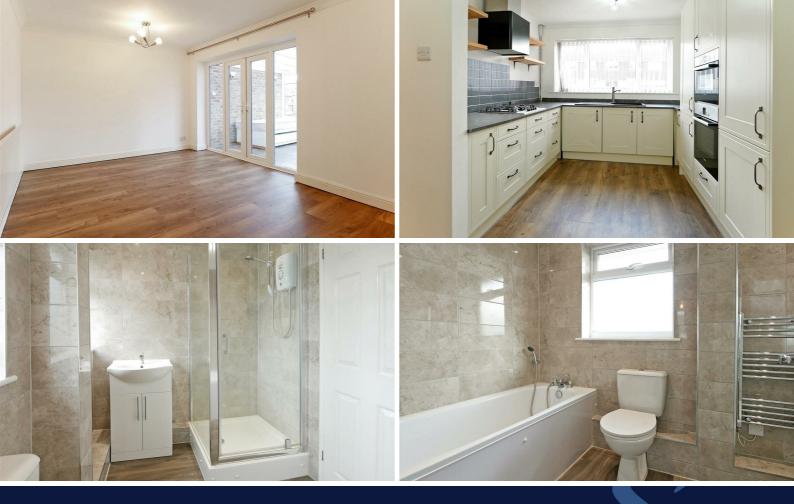

The fitted kitchen/diner comprises a range of units and integrated combi microwave, oven, gas hob, fridge/freezer and washing machine.

There is a fitted sitting area and space for table and chairs. The lounge opens onto the conservatory with has fitted units and a tiled floor.

Upstairs there are 3 good size bedrooms, 2 being doubles with fitted wardrobes. The bathroom comprises of a white suite with separate shower cubicle.

Outside the front of the property is laid to lawn but could easily be made into off road parking subject to the necessary permissions. The rear garden has patio areas and is mostly laid to lawn with new fencing.