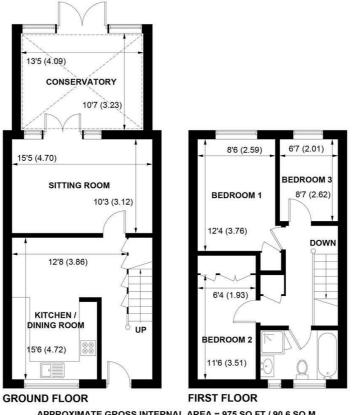

# 32 GILES CLOSE, YAPTON, WEST SUSSEX, BN18 0LG

APPROXIMATE GROSS INTERNAL AREA = 975 SQ FT / 90.6 SQ M NOT TO SCALE (For illustrative purposes only as defined by RICS Code of Measuring Practice) 2022 © Produced for Sims Williams