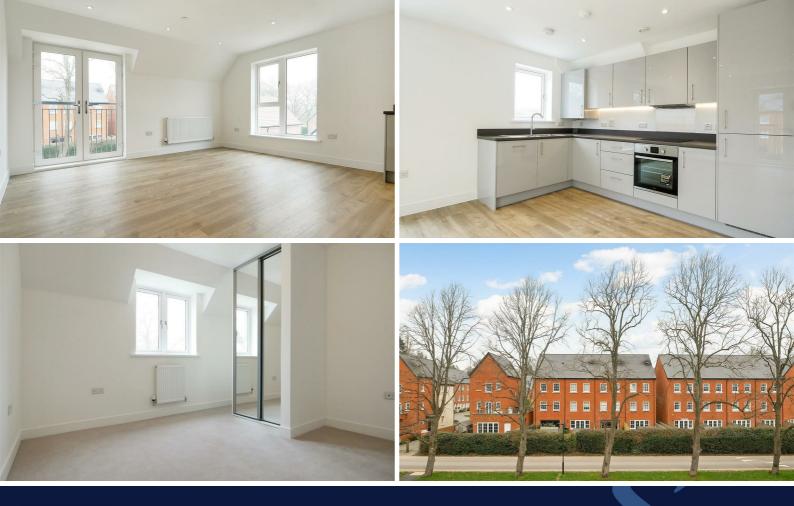

This contains a useful utility cupboard, where the washing machine is situated. The large kitchen/sitting room, which is well equipped with a range of units, also offers a Juliette balcony and there is lots of light in this room. Units include a fitted dish washer, oven and hob and a fridge/freezer. There is also a very useful walk in pantry.

Both the bedrooms are double rooms and the master bedroom has an en - suite shower room, as well as a fitted wardrobe. There is a lovely fitted bathroom, which includes a shower over the bath.

Outside, there is an allocated parking space, plus visitor's parking spaces and also charging points for electric cars. There is a secure bicycle shed, beside the refuse bin store for the use of residents. The development sits in wonderful park - like grounds, with brand new apartments and houses sitting alongside the converted Victorian buildings. There is easy access to St Richard's Hospital, which is only a short distance away, as well as various super markets nearby. Chichester offers a host of restaurants and cafes, as well as a good range of shops. There is a mainline station to London Victoria and sporting activities in the area include golf and racing at Goodwood and sailing at Chichester Harbour. There is easy access to Goodwood, via the back roads nearby, through Westhampnett.