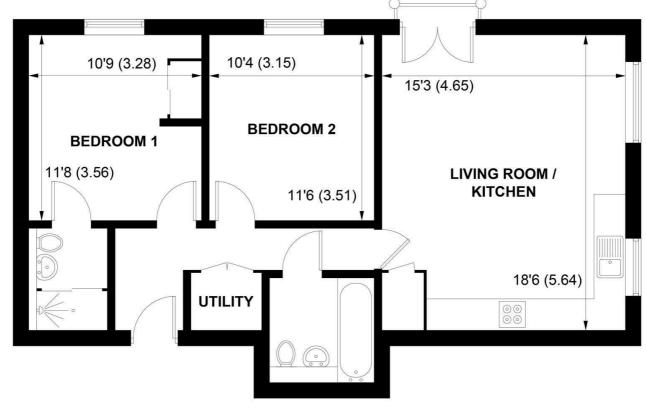

56 ANNA SEWELL WAY, KEEPERS GREEN, CHICHESTER, WEST SUSSEX, PO19 6EQ

APPROXIMATE GROSS INTERNAL AREA = 719 SQ FT / 66.8 SQ M

NOT TO SCALE (For illustrative purposes only as defined by RICS Code of Measuring Practice) 2021 © Produced for Sims Williams

This contains a useful utility cupboard, where the washing machine is situated. The large kitchen/sitting room, which is well equipped with a range of units, also offers a Juliette balcony and there is lots of light in this room. Units include a fitted dish washer, oven and hob and a fridge/freezer. There is also a very useful walk in pantry.

Both the bedrooms are double rooms and the master bedroom has an en - suite shower room, as well as a fitted wardrobe. There is a lovely fitted bathroom, which includes a shower over the bath.

Outside, there is an allocated parking space, plus visitor's parking spaces and also charging points for electric cars. There is a secure bicycle shed, beside the refuse bin store for the use of residents. The development sits in wonderful park - like grounds, with brand new apartments and houses sitting alongside the converted Victorian buildings. There is easy access to St Richard's Hospital, which is only a short distance away, as well as various super markets nearby. Chichester offers a host of restaurants and cafes, as well as a good range of shops. There is a mainline station to London Victoria and sporting activities in the area include golf and racing at Goodwood and sailing at Chichester Harbour. There is easy access to Goodwood, via the back roads nearby, through Westhampnett.