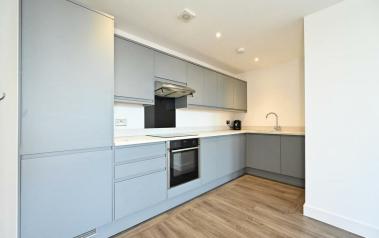

This room is comprehensively fitted and includes a hob and oven, dish washer, washing machine and fridge freezer. The bathroom includes a shower over the bath. Both bedrooms are double rooms and have plenty of space to accommodate a wardobe.