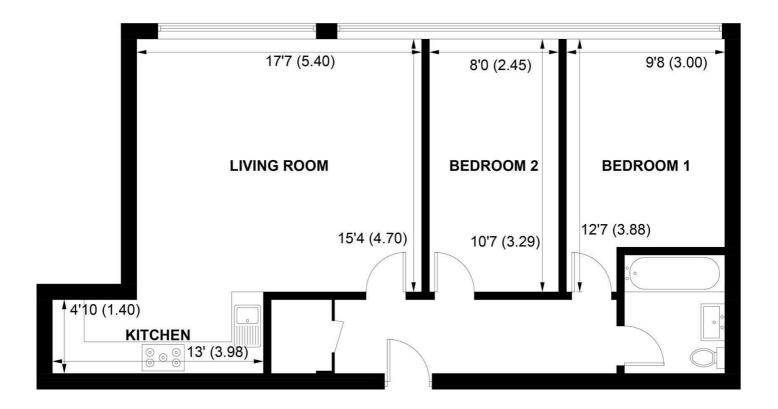

## APPROXIMATE GROSS INTERNAL AREA = 775 SQ FT / 72 SQ M

NOT TO SCALE (For illustrative purposes only as defined by RICS Code of Measuring Practice) 2020 ® **Produced for Sims Williams** 

## FLAT 21 SOUTHGATE CHICHESTER PO19 8GU

- Converted Apartment
- Second Floor
- Entrance Hall
- Fitted Kitchen
- Sitting Room
- Two Double Bedrooms
- Bathroom
- Near Train Station
- Five Weeks Rent Security Deposit