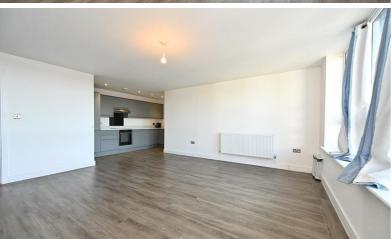

## **EPC RATING**

Current = D
Potential = D

COUNCIL TAX BAND

Band = C

Situated just by the railway station, this converted apartment has everything you need to enjoy comfortable living. The entrance hall has a security entry phone system and has attractive laminate style flooring. There is a pleasant aspect from the sitting room, which is open plan with the kitchen.

This room is comprehensively fitted and includes a hob and oven, dish washer, washing machine and fridge freezer. The bathroom includes a shower over the bath. Both bedrooms are double rooms and have plenty of space to accommodate a wardobe.