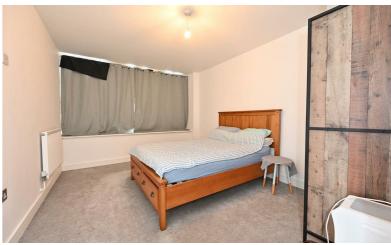

This room is comprehensively fitted and includes a hob and oven, dish washer, washing machine and fridge freezer. The bathroom includes a shower over the bath. Both bedrooms are double rooms and have plenty of space to accommodate a wardobe.