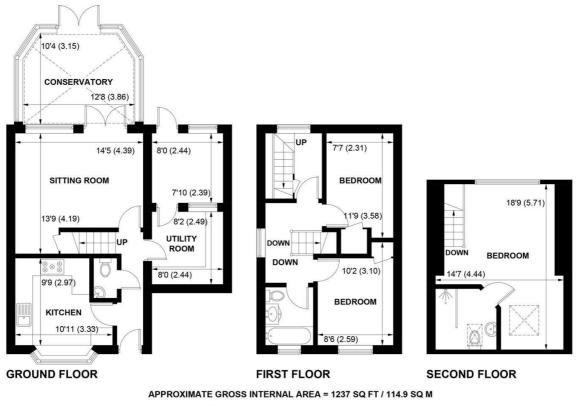

High quality flooring has been installed in the kitchen and other rooms and there is underfloor heating.

On the ground floor, there is an entrance hall, cloakroom, sitting room and kitchen, as well as a utility room and study/play room.

There is also a very useful conservatory which leads onto the garden. The house is set in a cul de sac location.

The second floor consists of a superb double bedroom, along with a stylish en - suite shower room.

There are some super views from the main bedroom, which is of an excellent size.

On the first floor there are two decent bedrooms, plus a family bathroom.

Outside, there is ample parking for several cars.

The rear garden is a real feature. being of an unusually good size for a modern house.

N B The owner will consider accepting a pet.

It is laid mainly to lawn and there is also a seating arear at the foot of the garden, to take advantage of the evening summer sun.