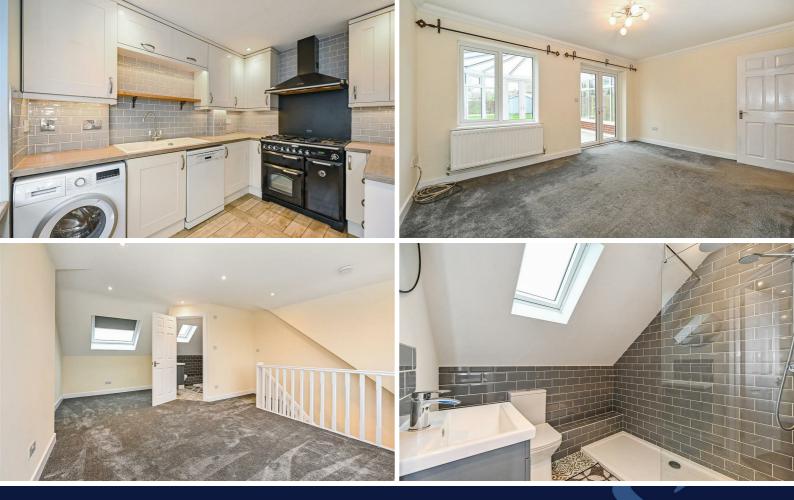

High quality flooring has been installed in the kitchen and other rooms and there is underfloor heating.

On the ground floor, there is an entrance hall, cloakroom, sitting room and kitchen, as well as a utility room and study/play room.

There is also a very useful conservatory which leads onto the garden. The house is set in a cul de sac location.

The second floor consists of a superb double bedroom, along with a stylish en - suite shower room.

There are some super views from the main bedroom, which is of an excellent size.

On the first floor there are two decent bedrooms, plus a family bathroom.

Outside, there is ample parking for several cars.