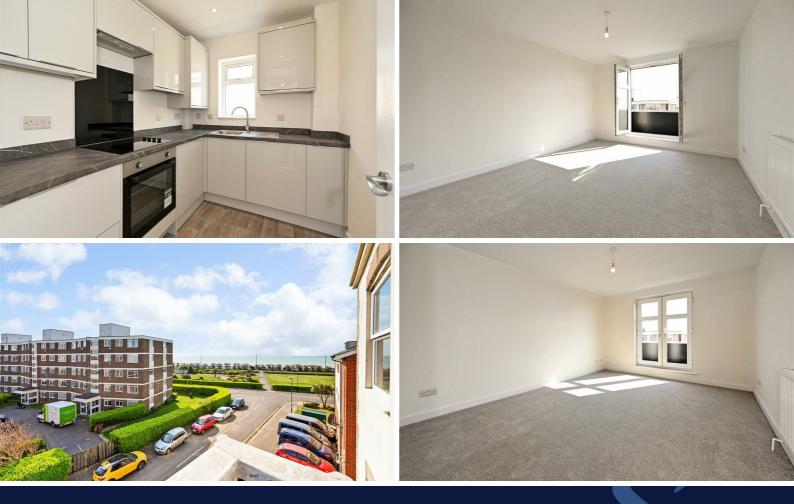

### **EPC RATING**

Current = D Potential = C COUNCIL TAX BAND

Band = A

\*\*OVER 55's\*\* One Bedroom Apartment

Completely Renovated Throughout

Brand New High Gloss Fitted Kitchen with Integrated Fridge with Small Freezer Compartment, Oven/ Hob & Washer Dryer.

Modern Bathroom With Shower Over Bath, Low Level WC and Wash Hand Basin.

Bright and Airy Lounge with Double Doors Leading to Small Balcony with Sea Views.

Double bedroom

Residents Parking Available to The Rear of The Property.