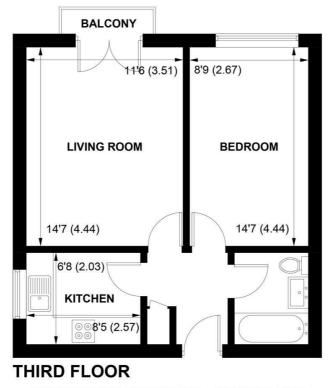

#### APPROXIMATE GROSS INTERNAL AREA = 454 SQ FT / 42.2 SQ M

NOT TO SCALE (For illustrative purposes only as defined by RICS Code of Measuring Practice) 2025 Produced for Sims Williams