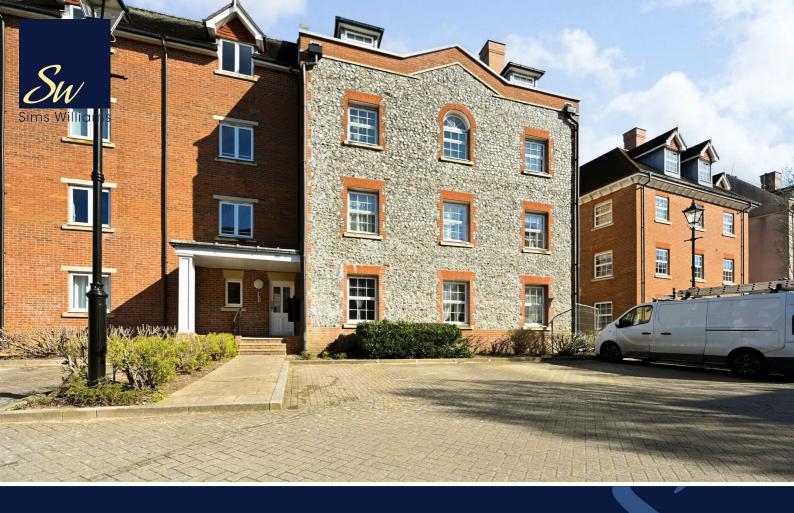

## £1,295 PCM

47, ST AGNES PLACE, CHICHESTER, WEST SUSSEX, PO19 7TU

- Town Centre Ground Floor Apartment
- Open Plan Kitchen/Living Room
- Kitchen With Appliances
- Two Double Bedrooms
- Ensuite To Master
- Communal Gardens
- Programmable Electric Heating
- Allocated Parking Space
- Five Weeks Rent Security Deposit

## **EPC RATING**

Current = C Potential = C

COUNCIL TAX BAND

Band = D

A lovely bright and spacious ground floor apartment situated in a convenient development just a short walk from the city centre.

The property has a secure entry phone system leading to a small communal hallway. The apartment offers an open plan lounge/kitchen room which is dual aspect making for a bright room. The kitchen offers integrated appliances to include fridge/freezer, dishwasher, electric oven and hob with built in microwave. The master bedroom benefits from built in wardrobes and an ensuite shower room. The second bedroom is also a double room. Family bathroom comprising of a white suite with fitted shelving and heated towel rail.