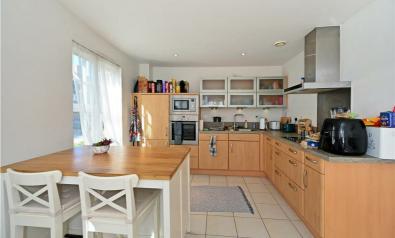

## **EPC RATING**

Current = C Potential = C

COUNCIL TAX BAND

Band = D

A lovely bright and spacious ground floor apartment situated in a convenient development just a short walk from the city centre.

The property has a secure entry phone system leading to a small communal hallway. The apartment offers an open plan lounge/kitchen room which is dual aspect making for a bright room. The kitchen offers integrated appliances to include fridge/freezer, dishwasher, electric oven and hob with built in microwave. The master bedroom benefits from built in wardrobes and an ensuite shower room. The second bedroom is also a double room. Family bathroom comprising of a white suite with fitted shelving and heated towel rail.