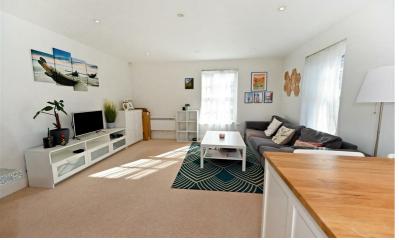

## **EPC RATING**

Current = C Potential = C

COUNCIL TAX BAND

Band = D

A lovely bright and spacious ground floor apartment situated in a convenient development just a short walk from the city centre.

The property has a secure entry phone system leading to a small communal hallway. The apartment offers an open plan lounge/kitchen room which is dual aspect making for a bright room. The kitchen offers integrated appliances to include fridge/freezer, dishwasher, electric oven and hob with built in microwave. The master bedroom benefits from built in wardrobes and an ensuite shower room. The second bedroom is also a double room. Family bathroom comprising of a white suite with fitted shelving and heated towel rail.