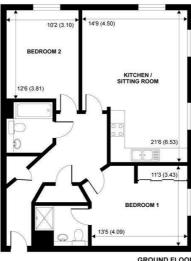

**GROUND FLOOR** 

APPROX. GROSS INTERNAL FLOOR AREA 850 SQ FT 79 SQ METRES NOT TO SCALE (For illustrative purposes only as defined by RICS Code of Measuring Practice) 20146