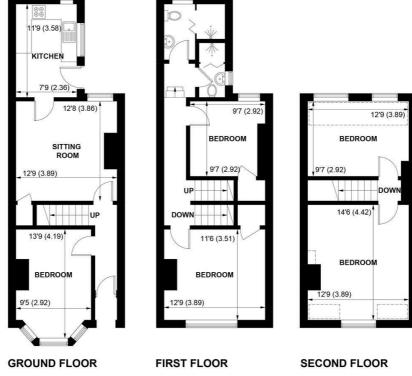

APPROXIMATE GROSS INTERNAL AREA = 1257 SQ FT / 116.8 SQ M

NOT TO SCALE (For illustrative purposes only as defined by RICS Code of Measuring Practice) 2025 ©

Produced for Sims Williams

The ground floor comprises a double bedroom a communal lounge space and separate fitted kitchen with access to the garden.

The first floor offers two double bedrooms with two shower rooms complete with shower cubicle, WC and wash hand basin.

The second floor offers two good size double bedrooms.

There is a garden with small decking area to the rear.

The property is located just a short distance from Chichester University Bognor Campus, Bognor Town Centre & Seafront, shops, cafes & restaurants.