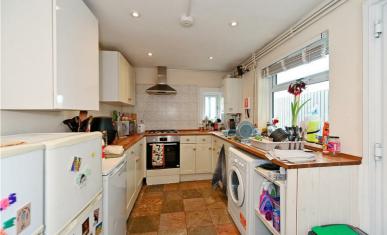

The ground floor comprises a double bedroom a communal lounge space and separate fitted kitchen with access to the garden.

The first floor offers two double bedrooms with two shower rooms complete with shower cubicle, WC and wash hand basin.