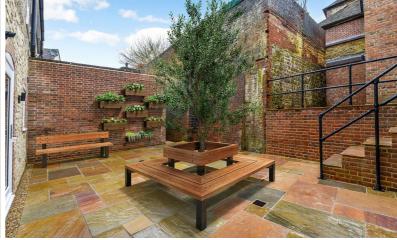

There is access to the communal courtyard from the kitchen.

Upstairs are two double bedrooms, one with built in storage.

The high specification family bathroom comprises of a white suite with shower over bath.

## £1,495 PCM

3, CHURCH HILL, MIDHURST, WEST SUSSEX, GU29 9NX

- Newly Converted Two Bedroom House
- High Specification Finish
- Bright & Spacious Property
- Shaker Style Kitchen with Integrated Appliances
- Two Double Bedrooms
- Modern Bathroom & Downstairs Cloakroom
- Neutral Decor Throughout
- Communal Courtyard
- Five Weeks Rent Security Deposit