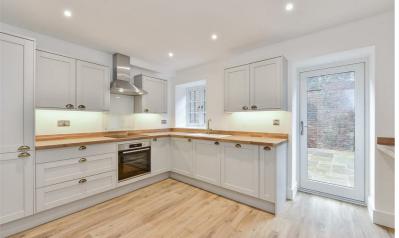

The lounge is of a good size. Door leading to the vestibule housing the cloakroom and under stairs cupboard and further door to the kitchen/dining room.

The kitchen/dining Room with integrated appliances including induction hob, oven, fridge/freezer, dishwasher and washer/drier, and solid oak worktops.