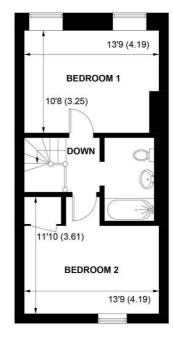

**GROUND FLOOR** 

**FIRST FLOOR** 

APPROXIMATE GROSS INTERNAL AREA = 805 SQ FT / 74.8 SQ M

NOT TO SCALE (For illustrative purposes only as defined by RICS Code of Measuring Practice) 2025 ©

Produced for Sims Williams

There is access to the communal courtyard from the kitchen.

Upstairs are two double bedrooms, one with built in storage.

The high specification family bathroom comprises of a white suite with shower over bath.