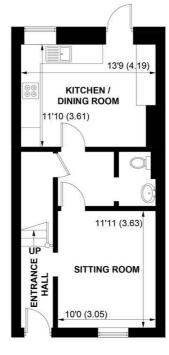

**GROUND FLOOR** 

**FIRST FLOOR** 

APPROXIMATE GROSS INTERNAL AREA = 805 SQ FT / 74.8 SQ M

NOT TO SCALE (For illustrative purposes only as defined by RICS Code of Measuring Practice) 2025 ©

Produced for Sims Williams

## COUNCIL TAX BAND

Band = New Build

The accommodation comprises a living room, kitchen/dining room, Two first floor bedrooms and family bathroom.

Upon entering you are welcomed in to the hallway with access to the first floor and door leading to the lounge.

The lounge is of a good size. Door leading to the vestibule housing the cloakroom and under stairs cupboard and further door to the kitchen/dining room.

The kitchen/dining Room with integrated appliances including induction hob, oven, fridge/freezer, dishwasher and washer/drier, and solid oak worktops.