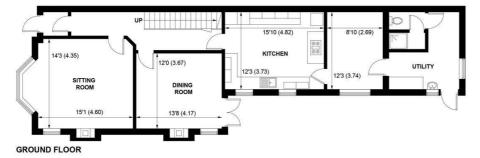

#### APPROXIMATE GROSS INTERNAL AREA = 2378 SQ FT / 220.9 SQ M

NOT TO SCALE (For illustrative purposes only as defined by RICS Code of Measuring Practice) 2019 Produced for Sims Williams

All bills, including internet provision, are included.

There are two sizeable double bedrooms, kitchen/diner, reception room and a utility room with a shower on the ground floor.

The first floor offers three further double bedrooms, two shower rooms and a separate cloakroom.