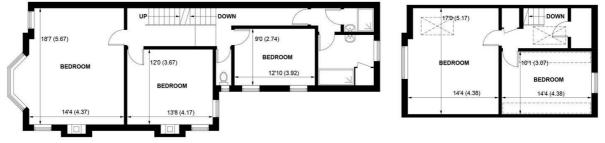

35 GLAMIS STREET, BOGNOR REGIS, WEST SUSSEX, PO21 1DJ

**FIRST FLOOR** 

SECOND FLOOR

#### APPROXIMATE GROSS INTERNAL AREA = 2378 SQ FT / 220.9 SQ M

NOT TO SCALE (For illustrative purposes only as defined by RICS Code of Measuring Practice) 2019 Produced for Sims Williams

All bills, including internet provision, are included.

There are two sizeable double bedrooms, kitchen/diner, reception room and a utility room with a shower on the ground floor.

The first floor offers three further double bedrooms, two shower rooms and a separate cloakroom.