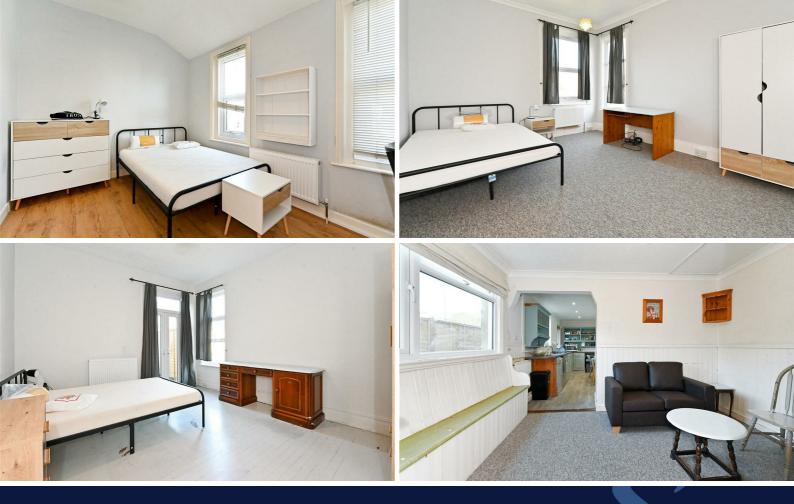

### **EPC RATING**

Current = C Potential = C COUNCIL TAX BAND Band = D This older style town house has been adapted to provide student accommodation, arranged over three floors.

The property is available fully furnished and prospective tenants have the opportunity to rent the property on a long term basis.

All bills, including internet provision, are included.

There are two sizeable double bedrooms, kitchen/diner, reception room and a utility room with a shower on the ground floor.

The first floor offers three further double bedrooms, two shower rooms and a separate cloakroom.

The top floor has another two double bedrooms.

All bedrooms are currently furnished with a bed, wardrobe and desk. Further furnishings and white goods also come with the property.

Outside to the rear of the house is a low maintenance garden with rear access.