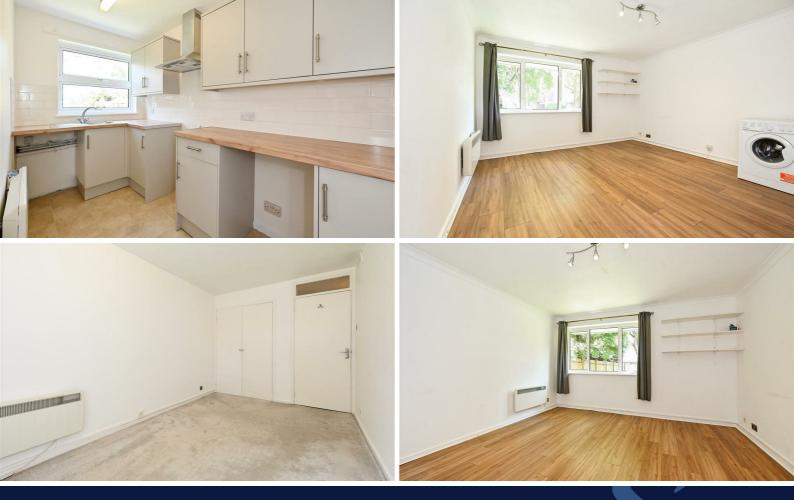

Upon entering the property via the smart, modern entrance door, the hallway benefits from plenty of storage offering three cupboards and access to all rooms.

The lounge is a large room with laminate flooring and an attractive aspect over the front.

The stylish, modern kitchen consists of eye and base level cupboards and white goods, which include an electric oven and hob, free standing fridge and washing machine.

The bedroom is a double room with built in double wardrobe. The bathroom consists of a white suite with shower over bath.