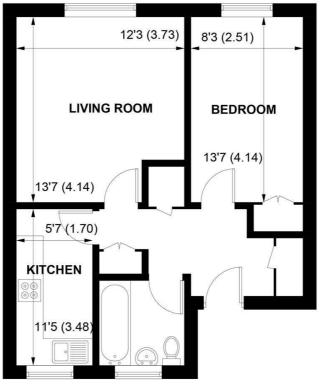

3 DOWNLAND COURT, SOMERSTOWN, CHICHESTER, WEST SUSSEX, PO19 6AQ

GROUND FLOOR APPROXIMATE GROSS INTERNAL AREA = 494 SQ FT / 45.9 SQ M NOT TO SCALE (For illustrative purposes only as defined by RICS Code of Measuring Practice) 2021 © Produced for Sims Williams

Upon entering the property via the smart, modern entrance door, the hallway benefits from plenty of storage offering three cupboards and access to all rooms.

The lounge is a large room with laminate flooring and an attractive aspect over the front.

The stylish, modern kitchen consists of eye and base level cupboards and white goods, which include an electric oven and hob, free standing fridge and washing machine.

The bedroom is a double room with built in double wardrobe. The bathroom consists of a white suite with shower over bath.

The property benefits from double glazing, electric heating and a garage in compound, which is situated just to the west of the building (number 60).