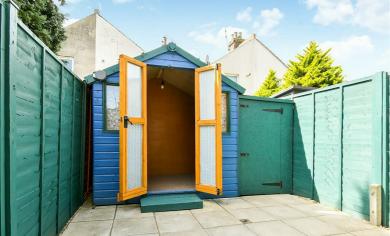

Outside, to the front there is an allocated parking space and a side path leads to the private garden. This is designed for ease of maintenance, being laid to patio and it is a real sun trap. There is a useful shed for bikes and also a summer house.