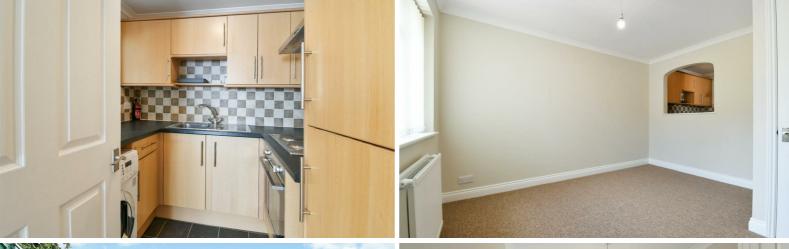

The main bedroom has a useful fitted wardrobe and the second bedroom is a good single room. The modern shower room suite compliments the modern fitted kitchen, which includes a fridge and washing machine, as well as a cooker.