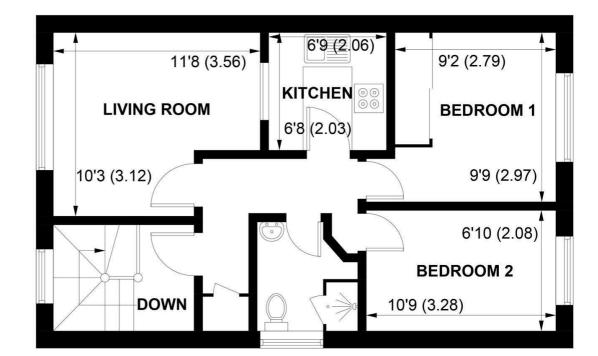

**GROUND FLOOR** 

**FIRST FLOOR** 

APPROXIMATE GROSS INTERNAL AREA = 523 SQ FT / 48.6 SQ M

NOT TO SCALE (For illustrative purposes only as defined by RICS Code of Measuring Practice) 2020 ©

Produced for Sims Williams

## **EPC RATING**

Current = C Potential = C

COUNCIL TAX BAND

Band = A

Situated in a pleasant residential area, this lovely modern maisonette is ideal for a professional couple seeing to let a very comfortable home. Offered in immaculate condition, the property has double glazing and gas central heating. It has its own entrance on the ground floor, with the rest of the accommodation being on the first floor.

The main bedroom has a useful fitted wardrobe and the second bedroom is a good single room. The modern shower room suite compliments the modern fitted kitchen, which includes a fridge and washing machine, as well as a cooker.