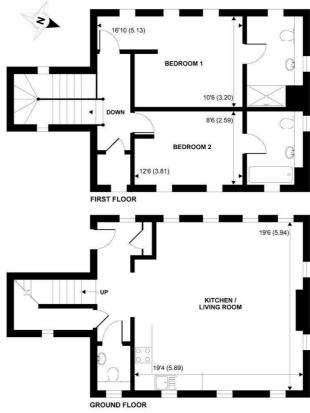

APPROX. GROSS INTERNAL FLOOR AREA 1042 SQ FT 96.8 SQ METRES
NOT TO SCALE (For illustrative purposes only as defined by RICS Code of Measuring Practice) 2016e

After entering the entrance lobby, there is a very pleasant open plan sitting room and kitchen, which provides a super area for relaxing and dining. The first floor consists of two very generous double bedrooms, both of which have en suite facilities.