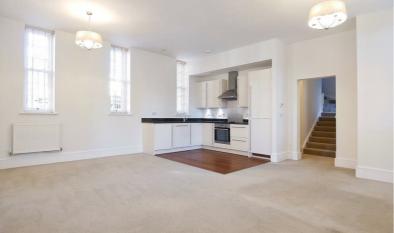

After entering the entrance lobby, there is a very pleasant open plan sitting room and kitchen, which provides a super area for relaxing and dining. The first floor consists of two very generous double bedrooms, both of which have en suite facilities.

All the fittings are very stylish, with the kitchen being comprehensively fitted with a range of quality appliances, including hob, oven and dishwasher. The bothroom fittings are also tastefully fitted and with the high ceilings and large sash windows, in keeping with the era of the property, there is a great feeling of space and light.

All the fittings are very stylish, with the kitchen being comprehensively fitted with a range of quality appliances, including hob, oven and dishwasher. The bathroom fittings are also tastefully fitted and with the high ceilings and large sash windows, in keeping with the era of the property, there is a great feeling of space and light.