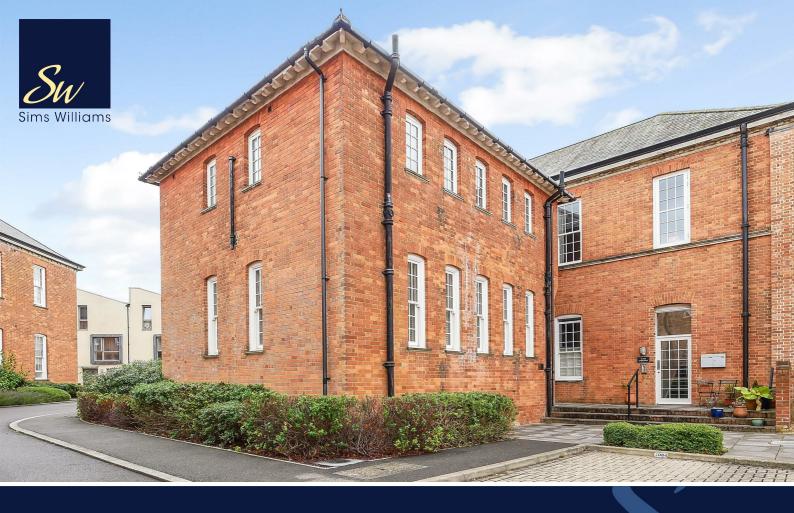

## £1,350 PCM

78, LONGLEY ROAD, GRAYLINGWELL PARK CHICHESTER, WEST SUSSEX, PO19 6DD

- Fantastic Duplex Property
- Tastefully Presented
- Kitchen With Appliances
- Sitting Room/Dining Room
- Two Bedrooms
- Two Bathrooms
- Great Spot Near Hospital
- Two Parking Spaces
- Five Week Security Deposit

## **EPC RATING**

Current = C Potential = C

COUNCIL TAX BAND

Band = D

This fine property was converted from a Victorian building by Linden Homes as part of the renowned Graylingwell Park development. Arranged on two floors, the property has a lovely open plan feel on the ground floor.