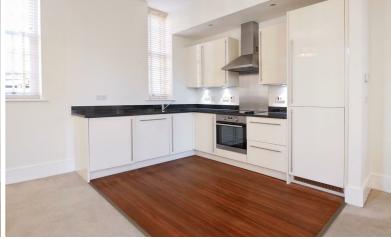

All the fittings are very stylish, with the kitchen being comprehensively fitted with a range of quality appliances, including hob, oven and dishwasher. The bothroom fittings are also tastefully fitted and with the high ceilings and large sash windows, in keeping with the era of the property, there is a great feeling of space and light.

All the fittings are very stylish, with the kitchen being comprehensively fitted with a range of quality appliances, including hob, oven and dishwasher. The bathroom fittings are also tastefully fitted and with the high ceilings and large sash windows, in keeping with the era of the property, there is a great feeling of space and light.