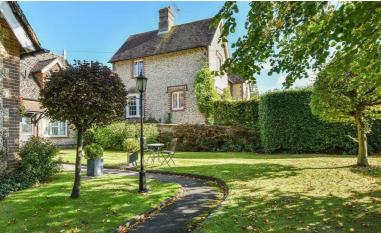

## £1,100 PCM

5, DAME SCHOOL COURT, POOK LANE EAST LAVANT, CHICHESTER, PO18 0SA

- Two Bedroom Mews House
- Idyllic Location
- Dual Aspect Lounge
- Kitchen/Breakfast Room
- Master Bedroom With Built In Wardrobes
- Second Double Bedroom
- Two Allocated Parking Spaces
- Communal Gardens
- Five Week Security Deposit

## **EPC RATING**

Current = E Potential = B

COUNCIL TAX BAND

Band = D

Beautifully located two bedroom mews house in East Lavant situated in front of the Church and with good access to Chichester.

The property has a private entrance leading to the hallway. On the ground floor you will find the lounge which is of a good size with neutral decor and a dual aspect. Opposite is the kitchen/breakfast room.