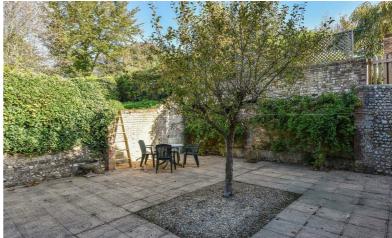

The kitchen comprises of plenty of eye and base level units, integrated fridge and washing machine, has space for a table, and benefits from an under stair storage cupboard. Access to the communal courtyard garden can be agined via the kitchen.

The property is neutrally decorated throughout, has electric heating and benefits from 2 allocated parking

spaces. These are situated in the far left hand corner, as you enter the communal car park. They adjoin the boundary which abuts the road.