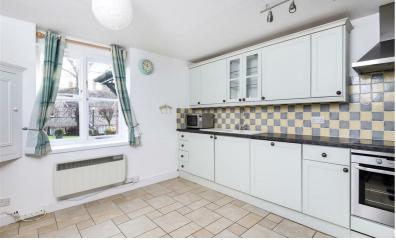

The kitchen comprises of plenty of eye and base level units, integrated fridge and washing machine, has space for a table, and benefits from an under stair storage cupboard. Access to the communal courtyard garden can be agined via the kitchen.