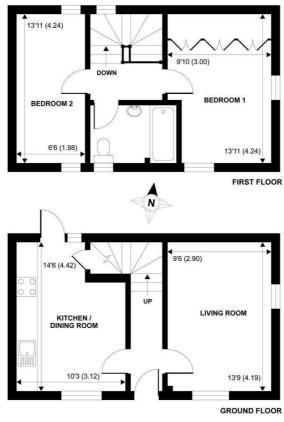

APPROX. GROSS INTERNAL FLOOR AREA 684 SQ FT 63.5 SQ METRES

NOT TO SCALE (For illustrative purposes only as defined by RICS Code of Measuring Practice) 20176

## **EPC RATING**

Current = E Potential = B

COUNCIL TAX BAND

Band = D

Beautifully located two bedroom mews house in East Lavant situated in front of the Church and with good access to Chichester.

The property has a private entrance leading to the hallway. On the ground floor you will find the lounge which is of a good size with neutral decor and a dual aspect. Opposite is the kitchen/breakfast room.

The kitchen comprises of plenty of eye and base level units, integrated fridge and washing machine, has space for a table, and benefits from an under stair storage cupboard. Access to the communal courtyard garden can be agined via the kitchen.

Upstairs, the master bedroom is a double room which benefits from built in wardrobes running across the back wall. There is a further double bedroom. The bathroom is fully tiled and comprises of a white suite with electric shower over bath, and an electric towel rail.