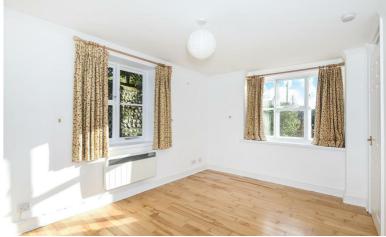

Upstairs, the master bedroom is a double room which benefits from built in wardrobes running across the back wall. There is a further double bedroom. The bathroom is fully tiled and comprises of a white suite with electric shower over bath, and an electric towel rail.