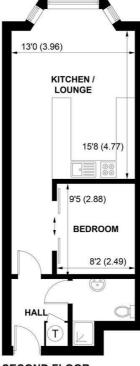

SECOND FLOOR

## APPROXIMATE GROSS INTERNAL AREA = 366 SQ FT / 34.0 SQ M

NOT TO SCALE (For illustrative purposes only as defined by RICS Code of Measuring Practice) 2024 ©

Produced for Sims Williams