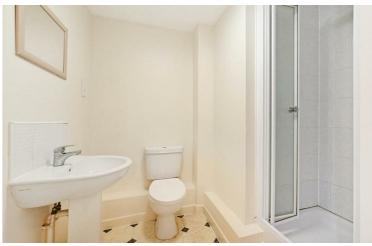

The seafront is approximately half a mile away.

The apartment is located on the second floor. From the communal hall way there is a lift and stairs to all floors.

As you enter the flat, the bathroom with shower cubicle is on the righthand side. Further along the hallway is the bedroom area with built in wardrobes cupboards with mirrored doors. N B This does not hve a window, but has a sliding door.