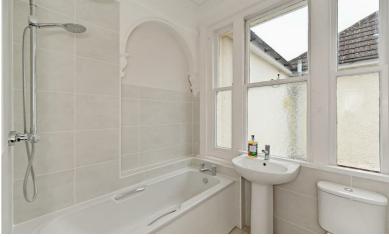

The bedroom is a large neutrally decorated double bedroom.

The bathroom comprises of a white suite with shower over the bath.

The property has neutral decor throughout, gas central heating and double glazing.