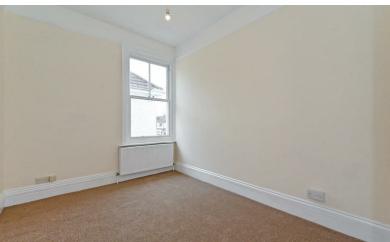

The lounge is a large bright room, with ornate feature fireplace and hearth.

The galley style kitchen is newly fitted with eye and base level cupboards, integrated electric oven and hob. there is space and plumbing for a washing machine and space for fridge freezer.