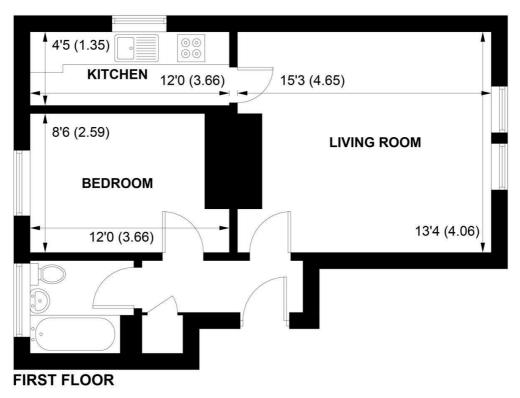

## APPROXIMATE GROSS INTERNAL AREA = 451 SQ FT / 41.9 SQ M

NOT TO SCALE (For illustrative purposes only as defined by RICS Code of Measuring Practice) 2024 ©

Produced for Sims Williams