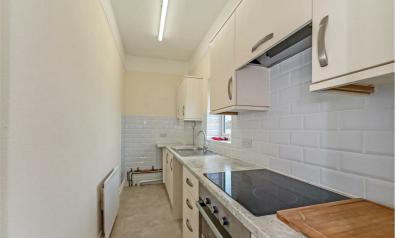

The lounge is a large bright room, with ornate feature fireplace and hearth.

The galley style kitchen is newly fitted with eye and base level cupboards, integrated electric oven and hob. there is space and plumbing for a washing machine and space for fridge freezer.