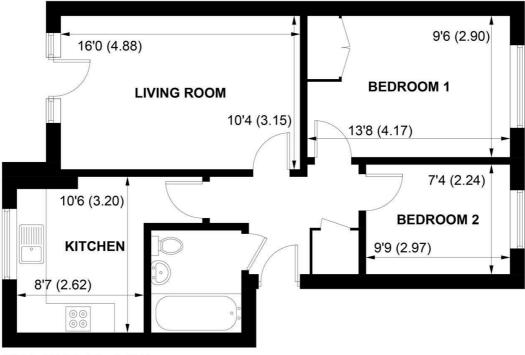

### SECOND FLOOR

#### APPROXIMATE GROSS INTERNAL AREA = 604 SQ FT / 56.1 SQ M

NOT TO SCALE (For illustrative purposes only as defined by RICS Code of Measuring Practice) 2024 © Produced for Sims Williams