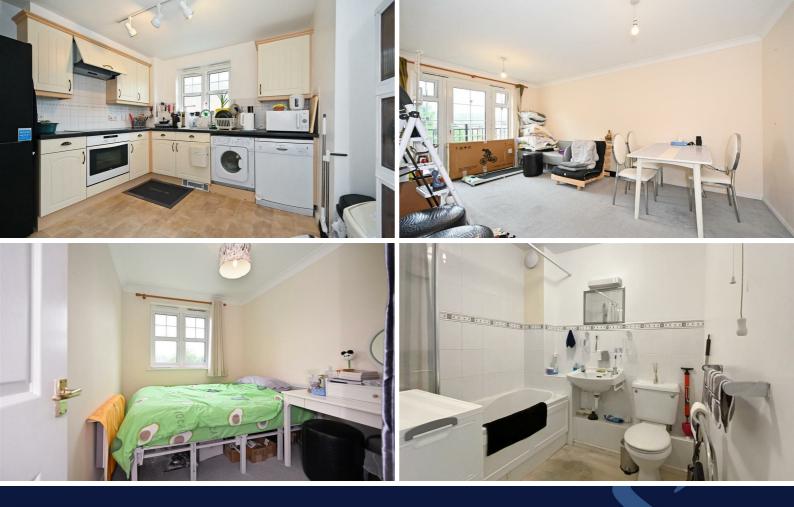

Upon entering the property you are welcomed in to the entrance hall with access to all rooms and housing a storage cupboard.

The kitchen comprises of eye and base level cupboards, integrated electric oven and hob, washing machine, free standing dishwasher and space for a fridge freezer.

The lounge is a large bright south facing room with Juliet balcony.

There are two double bedrooms, the master benefitting from built in wardrobes.

The bathroom comprises of a white suite with electric shower over the bath.