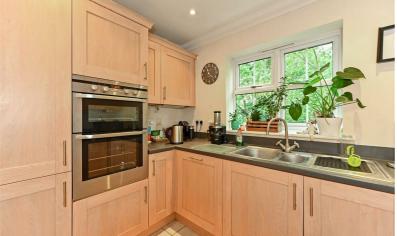

The accommodation consists of an entrance hall, south and west facing sitting/dining room, modern kitchen, two double bedrooms including a south facing master suite with en-suite shower room and a family bathroom.