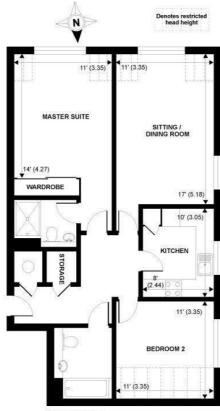

SECOND FLOOR

APPROX. GROSS INTERNAL FLOOR AREA 839 SQ FT 77.9 SQ METRES (INCLUDES RESTRICTED HEAD HEIGHT)
NOT TO SCALE (For illustrative purposes only as defined by RICS Code of Measuring Practice) 2016a

The accommodation consists of an entrance hall, south and west facing sitting/dining room, modern kitchen, two double bedrooms including a south facing master suite with en-suite shower room and a family bathroom.