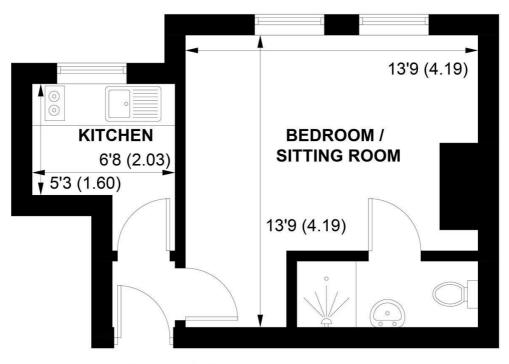

# **FIRST FLOOR**

#### APPROXIMATE GROSS INTERNAL AREA = 251 SQ FT / 23.3 SQ M

NOT TO SCALE (For illustrative purposes only as defined by RICS Code of Measuring Practice) 2024 © Produced for Sims Williams