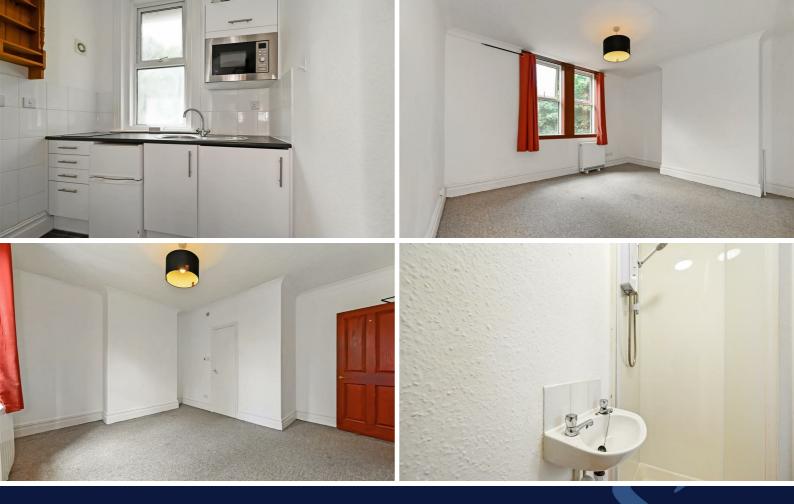

### **COUNCIL TAX BAND**

Band = A

Set in a convenient location on the east side of the city, this attractive studio apartment is ideal for a single, professional person to use as a comfortable base.

The property has its own private entrance hall, along with a fitted kitchen.

Units include a sink, washing machine, two ring electric hob, microwave and various storage cupboards. There is also a fridge/freezer.

The bedroom/sitting room is of a decent size and overlooks the front. It has an en - suite shower room.