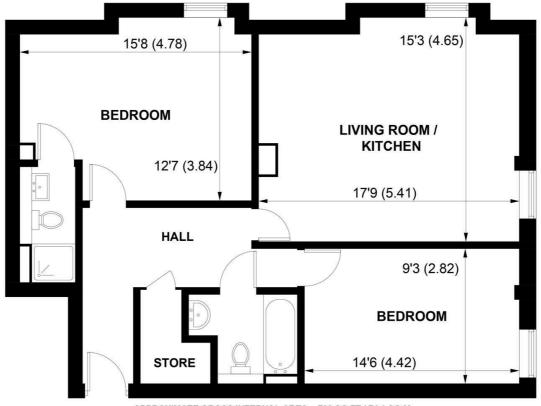

10 MONTCLAIR HOUSE, 19 SOUTHGATE, CHICHESTER, WEST SUSSEX, PO19 1DN

APPROXIMATE GROSS INTERNAL AREA = 798 SQ FT / 74.1 SQ M NOT TO SCALE (For illustrative purposes only as defined by RICS Code of Measuring Practice) 2022 Produced for Sims Williams

## **EPC RATING**

Current = C Potential = C COUNCIL TAX BAND Band = D Modern, contemporary apartment, built in 2021 and located at the southern end of the city centre in a super development by Jaspar. Superbly presented, the property is accessed by an intercom door entry system, with the option of a lift to the first, second and third floor apartments. With two generous bedrooms, plus an en - suite and separate bathroom, this apartment is perfect for two professional sharers or a couple. Allocated parking space.

Fitted with high gloss quality kitchen, incorporating composite worktops and integrated appliances.

The bathrooms have white sanitary ware, designer taps, accessories and stainless steel/chrome finished heated towel rails with porcelain floor & wall tiles. Both the bedrooms are generous rooms and there is an en - suite shower off the main bedroom.