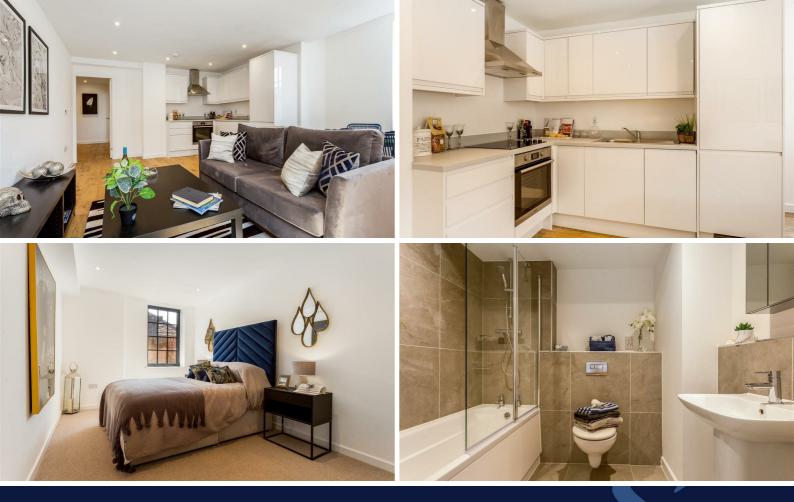

Fitted with high gloss quality kitchen, incorporating composite worktops and integrated appliances.

The bathrooms have white sanitary ware, designer taps, accessories and stainless steel/chrome finished heated towel rails with porcelain floor & wall tiles. Both the bedrooms are generous rooms and there is an en - suite shower off the main bedroom.

The apartment is heated by a high efficiency electric underfloor heating system.

There is an allocated parking space with this apartment.

Application and Fees Holding Deposit – capped at One weeks rent Paid by you to reserve the Property. This will only be retained by us if any relevant person (including any guarantor(s)) withdraw from the tenancy, fail a Right-to-Rent check, provide materially significant false or misleading information, or fail to sign their tenancy agreement (and/or Deed of Guarantee) within 15 calendar days.