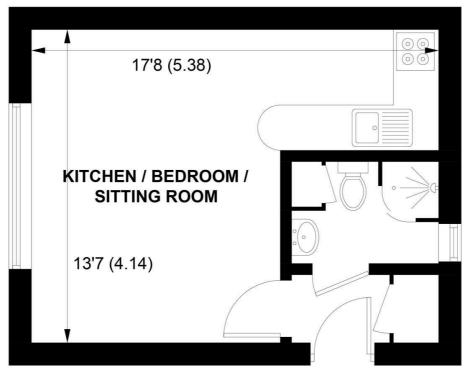

# **FIRST FLOOR**

#### APPROXIMATE GROSS INTERNAL AREA = 242 SQ FT / 22.5 SQ M

NOT TO SCALE (For illustrative purposes only as defined by RICS Code of Measuring Practice) 2023 Produced for Sims Williams