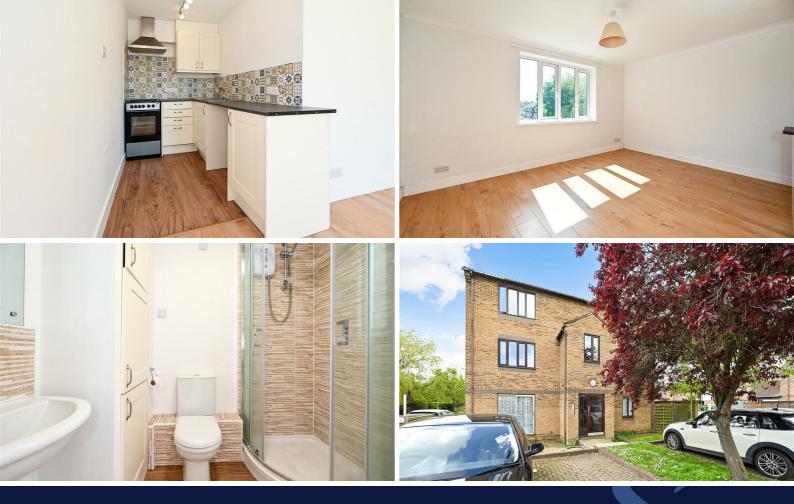

### **COUNCIL TAX BAND**

Band = A

This first floor studio apartment is well presented and light, having been redecorated in May 2023.

It has its own entrance hall off the communal landing and this has a storage cupboard.

There is a spacious bed/sitting room, which has been opened up to access the kitchen.

This has a cooker and various storage units.

There is space for other white goods.

There is a modern shower room and outside, there is parking to the rear.