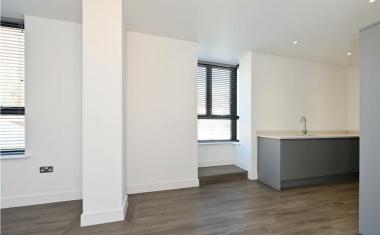

This has some lovely city views.

The kitchen is well fitted with a range of units, such as an electric hob and oven, fridge/freezer, dishwasher and washing machine.

The apartment is served by a lift and there is an entry phone system.