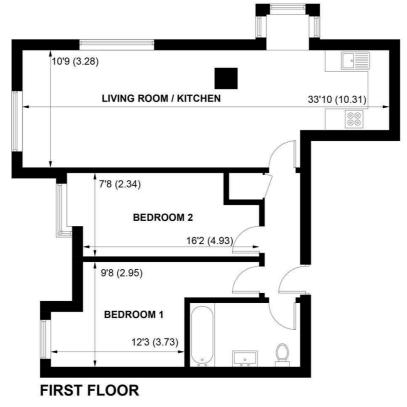

APPROXIMATE GROSS INTERNAL AREA = 730 SQ FT / 67.8 SQ M

NOT TO SCALE (For illustrative purposes only as defined by RICS Code of Measuring Practice) 2023 ©

Produced for Sims Williams