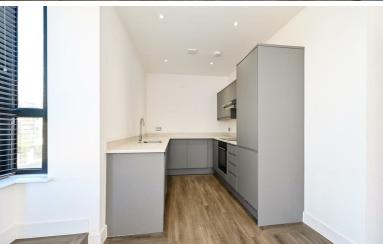

This has some lovely city views.

The kitchen is well fitted with a range of units, such as an electric hob and oven, fridge/freezer, dishwasher and washing machine.

The apartment is served by a lift and there is an entry phone system.