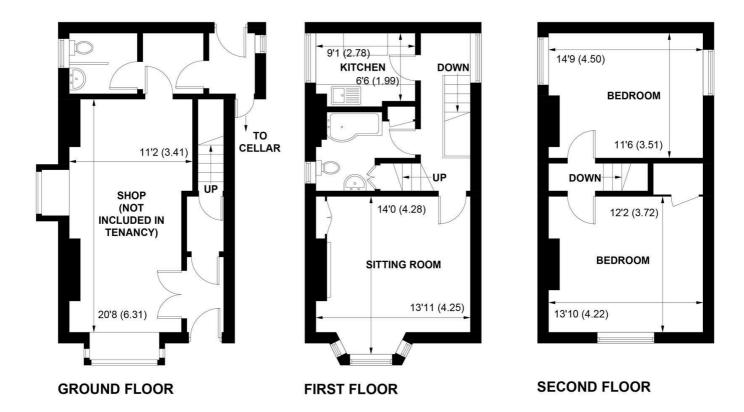

APPROXIMATE GROSS INTERNAL AREA = 1148 SQ FT / 106.7 SQ M

NOT TO SCALE (For illustrative purposes only as defined by RICS Code of Measuring Practice) 2023 © Produced for Sims Williams

## **EPC RATING**

Current = E Potential = C

COUNCIL TAX BAND

Band = C

On the first and second floor is the two bedroom apartment. The first floor comprises a bright living room with a bay window, feature fireplace, and some built-in cupboards.

The kitchen is fitted with neutral units with a sink and gas cooker. There is space for washing machine/dryer and fridgefreezer.

The family bathroom is also located on the first floor featuring tiled flooring and fitted with a white suite comprising bath with wall shower, hand wash basin, heated towel rail & WC.

On the second floor, the master bedroom benefits from built-in cupboards and a feature fireplace. The second bedroom is also a double having a dual-aspect, and also with a feature fireplace.

The property benefits from neutral decor and gas central heating.

The Floor plan shows the shop on the ground floor which is not included within the tenancy.

There is no parking that comes with the property - on street parking can be found in the nearby streets.

With regret no pets.