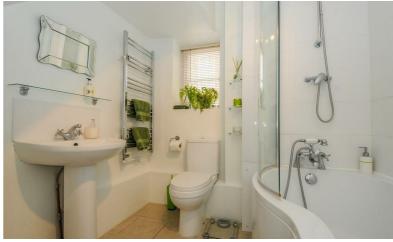

The kitchen is fitted with neutral units with a sink and gas cooker. There is space for washing machine/dryer and fridgefreezer.

The family bathroom is also located on the first floor featuring tiled flooring and fitted with a white suite comprising bath with wall shower, hand wash basin, heated towel rail & WC.