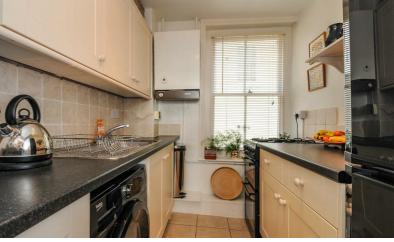

The kitchen is fitted with neutral units with a sink and gas cooker. There is space for washing machine/dryer and fridgefreezer.

The family bathroom is also located on the first floor featuring tiled flooring and fitted with a white suite comprising bath with wall shower, hand wash basin, heated towel rail & WC.