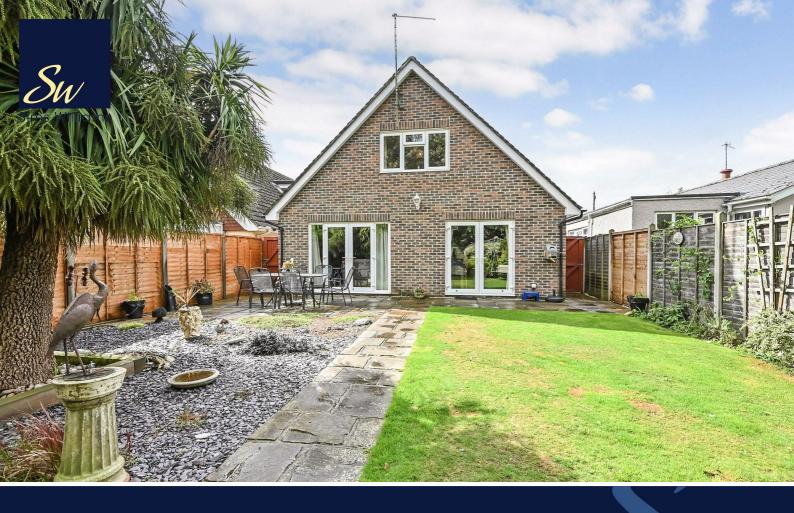

## £2,250 PCM

56, ANCTON WAY, ELMER, WEST SUSSEXPO22 6JP

- Detached House
- Near Flmer Beach
- Entrance Hall & Cloakroom
- Kitchen/Breakfast Room
- Sitting Room
- Four Bedrooms & Bathroom Plus Wet Room
- Garag & Off Road Parking
- Lovely Garden
- Deposit: Five Weeks' Rent

## **EPC RATING**

Current = C Potential = B

COUNCIL TAX BAND

Band = E

This super detached, chalet style house, offers the opportunity for the discerning tenant to rent a beautifully presented home near the popular beach at Elmer, which only about a 5 minute walk.

Its external appearance belies the excellent family accommodation inside.

This is deceptively spacious, with a double bedroom and en - suitle wet room on the ground floor, to compliment the entrance hall, cloakroom, sitting room and kitchen/breakfast room. This has a range of units, including a gas hob and an oven and lots of storage.

There are three double bedrooms on the first floor, along with a stylish, modern family bathroom.

Outside, there is a driveway with parking for several vehicles. There is also an integral garage. The rear garden has been well tended and is most attractive. It consists of a patio, area of lawn and various trees, which are partly enclosed by a wall. There is direct access to some lovely woodland behind.