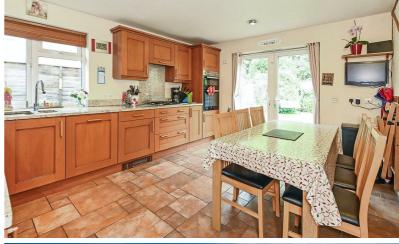

Its external appearance belies the excellent family accommodation inside.

This is deceptively spacious, with a double bedroom and en - suitle wet room on the ground floor, to compliment the entrance hall, cloakroom, sitting room and kitchen/breakfast room. This has a range of units, including a gas hob and an oven and lots of storage.

The kitchen is large enough to accommodate a dining/breakfast table and is well equipped with a range of units. These include a built in dishwasher, built in undercounter separate fridge and separate freezer and built in double oven . The sitting room has a feature frieplace (not usable for an open fire).