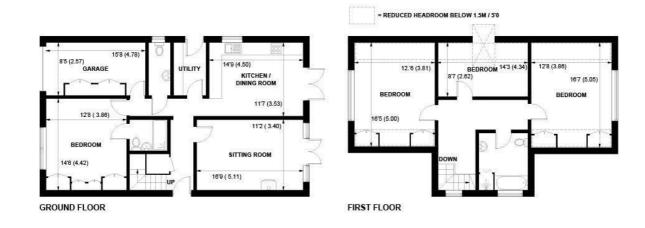

## APPROXIMATE GROSS INTERNAL AREA = 1709 SQ FT / 158.8 SQ M (INCLUDING GARAGE)

NOT TO SCALE (For illustrative purposes only as defined by RICS Code of Measuring Practice) 2023 ©

Produced for Sims Williams

Its external appearance belies the excellent family accommodation inside.

This is deceptively spacious, with a double bedroom and en - suitle wet room on the ground floor, to compliment the entrance hall, cloakroom, sitting room and kitchen/breakfast room. This has a range of units, including a gas hob and an oven and lots of storage.

The kitchen is large enough to accommodate a dining/breakfast table and is well equipped with a range of units. These include a built in dishwasher, built in undercounter separate fridge and separate freezer and built in double oven . The sitting room has a feature frieplace (not usable for an open fire).

There is a separate utility room, with a door giving access to outside.

N B Please note that the freestanding white goods at the property are being left as a gesture of goodwill and will not be replaced or repaired by the landlord should they go wrong.

There are three double bedrooms on the first floor, along with a stylish, modern family bathroom.

Outside, there is a driveway with parking for several vehicles. There is also an integral garage. The rear garden has been well tended and is most attractive. It consists of a patio, area of lawn and various trees, which are partly enclosed by a wall. There is direct access to some lovely woodland behind.