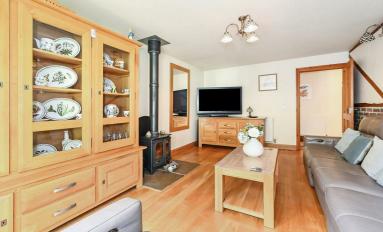

Its external appearance belies the excellent family accommodation inside.

This is deceptively spacious, with a double bedroom and en - suitle wet room on the ground floor, to compliment the entrance hall, cloakroom, sitting room and kitchen/breakfast room. This has a range of units, including a gas hob and an oven and lots of storage.

The kitchen is large enough to accommodate a dining/breakfast table and is well equipped with a range of units. These include a built in dishwasher, built in undercounter separate fridge and separate freezer and built in double oven . The sitting room has a feature frieplace (not usable for an open fire).

There are three double bedrooms on the first floor, along with a stylish, modern family bathroom.

Outside, there is a driveway with parking for several vehicles. There is also an integral garage. The rear garden has been well tended and is most attractive. It consists of a patio, area of lawn and various trees, which are partly enclosed by a wall. There is direct access to some lovely woodland behind.