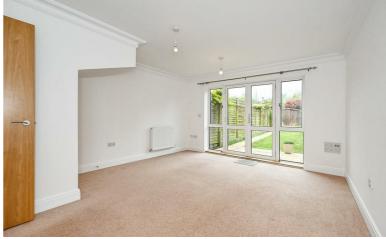

## £1,350 PCM

18, LILLYWHITE ROAD, STANE STREET WESTHAMPNETT, CHICHESTER, WEST SUSSEX, PO18

- Modern Terraced House
- Cloakroom
- Lounge/Dining Room
- Fully Fitted Kitchen
- Two Double Bedrooms
- Bathroom
- En Suite Shower
- Garden with Shed & Allocated Parking Space
- Five Week Security Deposit

## **EPC RATING**

Current = C Potential = B

COUNCIL TAX BAND

Band = D

On the ground floor there is an entrance hall, cloakroom with white suite, useful storage cupboard, lounge/dining room with under stairs storage cupboard and double glazed doors opening out onto the rear garden. The kitchen is very nicely fitted with good range of base and wall units, built in fridge, freezer, Bosch gas hob with extractor hood above, Bosch electric single oven, built in washing machine and slimline dishwasher.