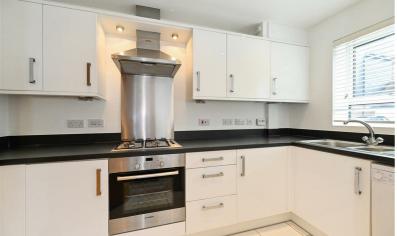

## **EPC RATING**

Current = C Potential = B

COUNCIL TAX BAND

Band = D

On the ground floor there is an entrance hall, cloakroom with white suite, useful storage cupboard, lounge/dining room with under stairs storage cupboard and double glazed doors opening out onto the rear garden. The kitchen is very nicely fitted with good range of base and wall units, built in fridge, freezer, Bosch gas hob with extractor hood above, Bosch electric single oven, built in washing machine and slimline dishwasher.