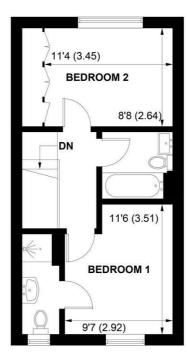

18 LILLYWHITE ROAD, STANE STREET, WESTHAMPNETT, CHICHESTER, WEST SUSSEX, PO18 0SQ

**GROUND FLOOR** 

**FIRST FLOOR** 

APPROXIMATE GROSS INTERNAL AREA = 722 SQ FT / 67.1 SQ M

NOT TO SCALE (For illustrative purposes only as defined by RICS Code of Measuring Practice) 2024 ©

On the first floor there are two double bedrooms, both having built in wardrobes with hanging rail and shelving. There is a white bathroom suite and an en suite shower room. To the front of the property is an allocated parking space, there is also visitors parking. The rear garden has been landscaped with an area of patio, good size lawned garden and a garden shed.