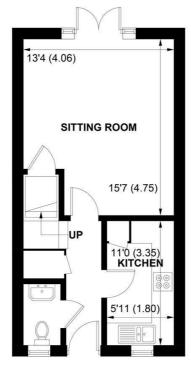

18 LILLYWHITE ROAD, STANE STREET, WESTHAMPNETT, CHICHESTER, WEST SUSSEX, PO18 0SQ

**GROUND FLOOR** 

**FIRST FLOOR** 

APPROXIMATE GROSS INTERNAL AREA = 722 SQ FT / 67.1 SQ M

NOT TO SCALE (For illustrative purposes only as defined by RICS Code of Measuring Practice) 2024 ©

## **EPC RATING**

Current = C Potential = B

COUNCIL TAX BAND

Band = D

On the ground floor there is an entrance hall, cloakroom with white suite, useful storage cupboard, lounge/dining room with under stairs storage cupboard and double glazed doors opening out onto the rear garden. The kitchen is very nicely fitted with good range of base and wall units, built in fridge, freezer, Bosch gas hob with extractor hood above, Bosch electric single oven, built in washing machine and slimline dishwasher.