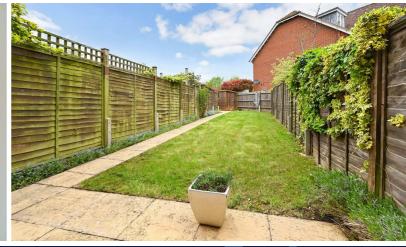

On the first floor there are two double bedrooms, both having built in wardrobes with hanging rail and shelving. There is a white bathroom suite and an en suite shower room. To the front of the property is an allocated parking space, there is also visitors parking. The rear garden has been landscaped with an area of patio, good size lawned garden and a garden shed.