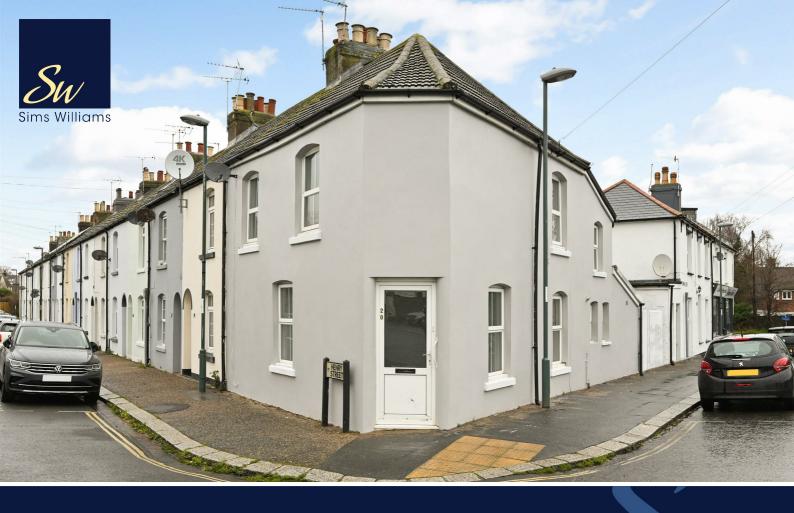

## £1,500 PCM

20, HENRY STREET, BOGNOR REGIS, WEST SUSSEX, PO21 1AR

- End Of Terrace House
- Four Bedrooms
- Refurbished April 2024
- Modern Bathroom
- Kitchen/Breakfast Room
- Courtyard Garden
- Close To Town
- Gas Heating
- Deposit: Five Weeks' Rent
- Holding Fee: One Weeks' Rent

## **EPC RATING**

Current = D Potential = B

COUNCIL TAX BAND

Band = C

Henry Street is an established residential road situated close to Bognor Regis town centre and train station. Bognor Regis seafront is located 0.5 of a mile from the house and Hotham Park is just 350 yards too.

The Cathedral city of Chichester can be found 6 miles northwest and boasts popular shops, restaurants and cafes.

This house has been adapted and refurnished in April 2024, to provide four bedrooms, a bathroom, kitchen and reception area.