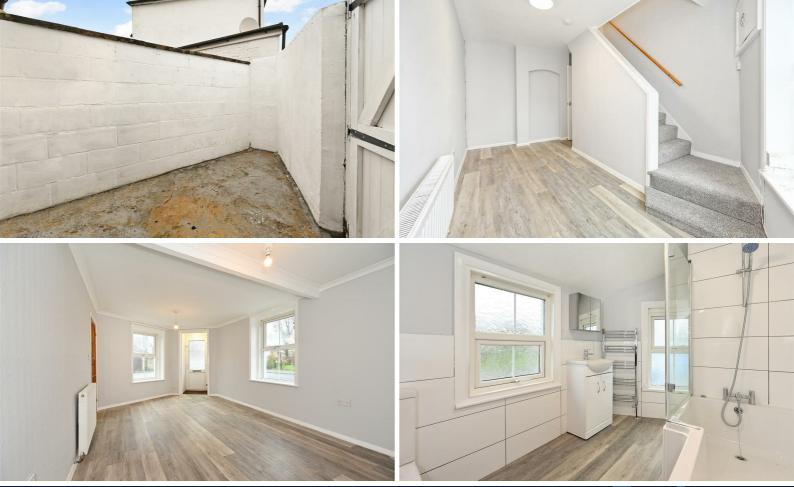

One of the bedrooms is on the ground floor.

To the rear is a new kitchen/breakfast room (fitted April 2024), which also benefits from being dual aspect and having a door to the rear garden.

The first floor has a modern re-fitted bathroom with a white suite and P shape bath with a shower over.

There are three bedrooms on the first floor.

To the rear of the property is a small courtyard area which provides outside space, there is also rear access via a gate.