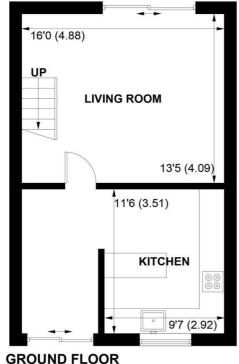

## APPROXIMATE GROSS INTERNAL AREA = 822 SQ FT / 76.3 SQ M

NOT TO SCALE (For illustrative purposes only as defined by RICS Code of Measuring Practice) 2024 ©

Produced for Sims Williams

## **EPC RATING**

Current = C Potential = B

COUNCIL TAX BAND

Band = D

Approached through an entrance porch to a hallway leading to a good size living room with laminate flooring and patio doors opening to the rear garden.

Also on the ground floor is the kitchen/breakfast room with a good range of white units incorporating oven and hob with an extractor over, plumbing for a washing machine and a breakfast bar.

On the first floor are two generous double bedrooms and a bathroom/wc with a white suite.