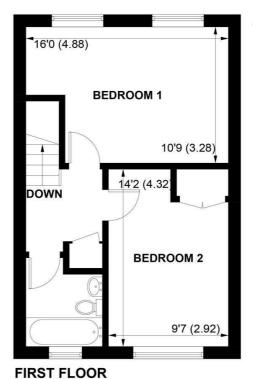

## APPROXIMATE GROSS INTERNAL AREA = 822 SQ FT / 76.3 SQ M

NOT TO SCALE (For illustrative purposes only as defined by RICS Code of Measuring Practice) 2024 ©

Produced for Sims Williams

Also on the ground floor is the kitchen/breakfast room with a good range of white units incorporating oven and hob with an extractor over, plumbing for a washing machine and a breakfast bar.

On the first floor are two generous double bedrooms and a bathroom/wc with a white suite.