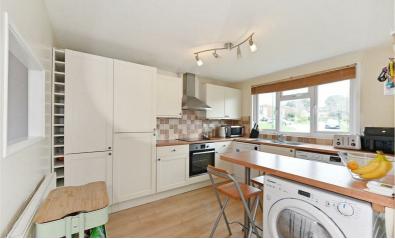

Also on the ground floor is the kitchen/breakfast room with a good range of white units incorporating oven and hob with an extractor over, plumbing for a washing machine and a breakfast bar.

On the first floor are two generous double bedrooms and a bathroom/wc with a white suite.