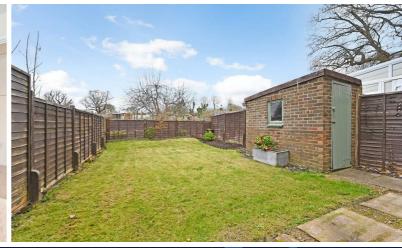

The house is equipped with upvc double glazing and gas central heating.

At the rear is a medium size garden with an area of decking, lawn and a brick store room. The garden adjoins the open space of the allotments.