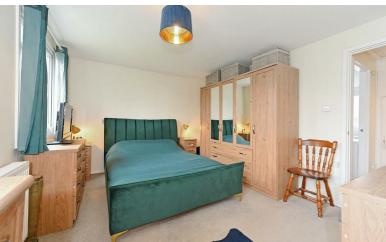

Also on the ground floor is the kitchen/breakfast room with a good range of white units incorporating oven and hob with an extractor over, plumbing for a washing machine and a breakfast bar.

On the first floor are two generous double bedrooms and a bathroom/wc with a white suite.