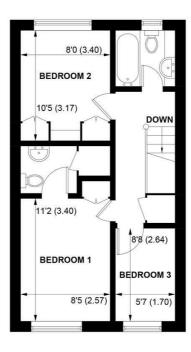

GROUND FLOOR

**FIRST FLOOR** 

APPROXIMATE GROSS INTERNAL AREA = 817 SQ FT / 75.9 SQ M

NOT TO SCALE (For illustrative purposes only as defined by RICS Code of Measuring Practice) 2021 ©

Produced for Sims Williams

Master bedroom with en suite shower room and fitted wardrobes. Double bedroom with fitted wardrobes. The third bedroom is not included as the landlord retains this as storage and is locked during the tenancy.