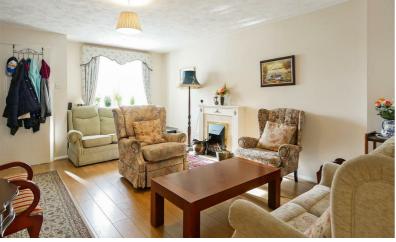

## **EPC RATING**

Current = D
Potential = B

COUNCIL TAX BAND

Band = D

Spacious lounge with an electric fire. Modern fitted kitchen with fridge/freezer, gas hob and electric oven and washing machine. Space for a table and chairs and doors onto the garden.