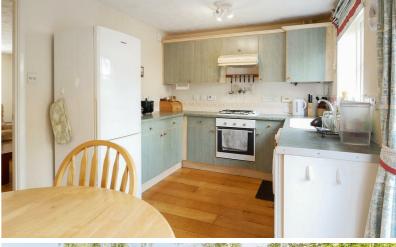

## **EPC RATING**

Current = D
Potential = B

COUNCIL TAX BAND

Band = D

Spacious lounge with an electric fire. Modern fitted kitchen with fridge/freezer, gas hob and electric oven and washing machine. Space for a table and chairs and doors onto the garden.