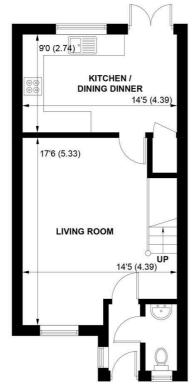

GROUND FLOOR

**FIRST FLOOR** 

APPROXIMATE GROSS INTERNAL AREA = 817 SQ FT / 75.9 SQ M

NOT TO SCALE (For illustrative purposes only as defined by RICS Code of Measuring Practice) 2021 ©

Produced for Sims Williams

## **EPC RATING**

Current = D
Potential = B

COUNCIL TAX BAND

Band = D

Spacious lounge with an electric fire. Modern fitted kitchen with fridge/freezer, gas hob and electric oven and washing machine. Space for a table and chairs and doors onto the garden.