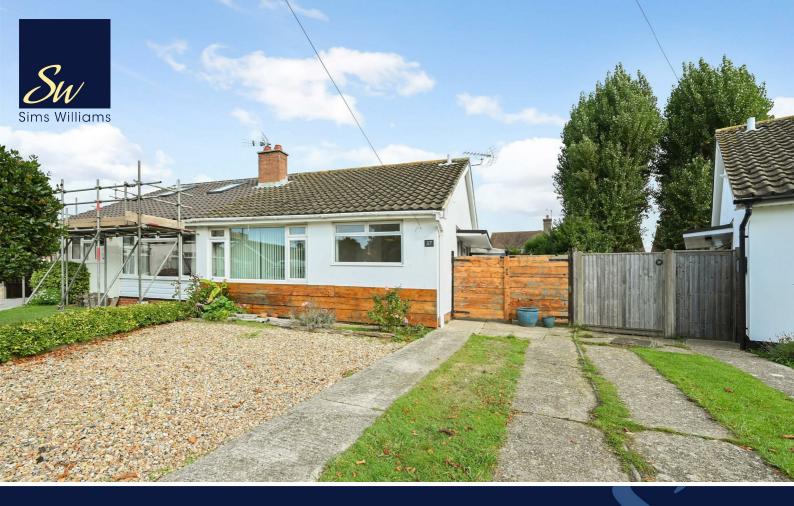

37 GREENWAYS, PAGHAM, WEST SUSSEX, PO21 4QE

### 37, GREENWAYS, PAGHAM, WEST SUSSEX, PO21 4QE

- Semi Detached Bungalow
- Cul De Sac Location
- Pets Considered
- Sitting Room
- Kitchen
- Two Bedrooms & Bathroom
- Garden & Outbuildings
- One Weeks Rent Holding Fee
- Deposit: Five Weeks' Rent

### **EPC RATING**

Current = E Potential = B COUNCIL TAX BAND Band = C The bungalow has just bee refurbished (2023) and is now presented in good decorative order.

The entrance hall opens into the living room, which has a pretty fireplace with a beam over and this provides the focal point of the room. It has a pleasant out look over the front.