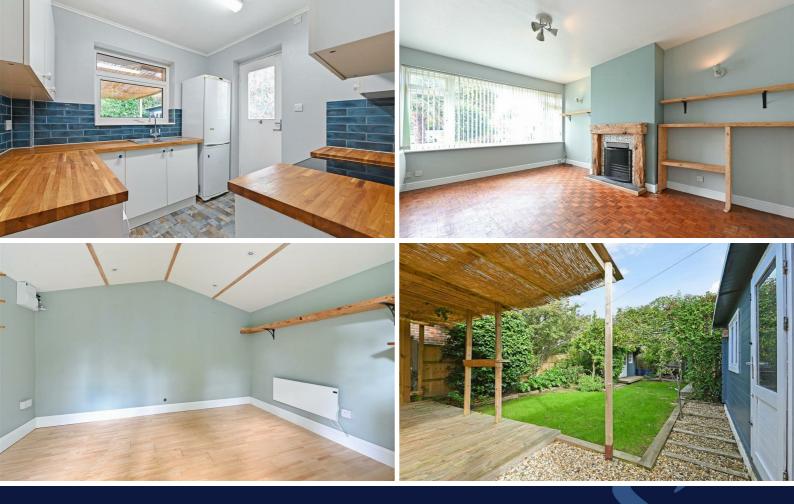

### **EPC RATING**

Current = E Potential = B COUNCIL TAX BAND Band = C The bungalow has just bee refurbished (2023) and is now presented in good decorative order.

The entrance hall opens into the living room, which has a pretty fireplace with a beam over and this provides the focal point of the room. It has a pleasant out look over the front.

The kitchen has a range of units, with a wooden work surface over, including a cooker, fridge freezer and dish washer. There is also a washing machine. N B The white goods are left as a gesture of goodwill and will not be replaced or repaired by the landlords.

The bathroom has a white suite and both the bedrooms are double rooms. Outside, there is a driveway to the side, with parking for 2-3 cars, which leads to the garage.

There is a very private rear garden, laid mainly to lawn, and in addition to the garage, there are two very useful outbuildings. They could be used as a play room/summer house or as a home office.