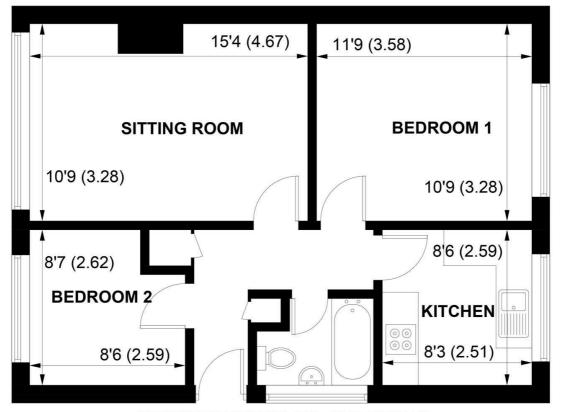

#### APPROXIMATE GROSS INTERNAL AREA = 548 SQ FT / 50.9 SQ M

NOT TO SCALE (For illustrative purposes only as defined by RICS Code of Measuring Practice) 2022 Produced for Sims Williams

### **EPC RATING**

Current = E Potential = B COUNCIL TAX BAND Band = C The bungalow has just bee refurbished (2023) and is now presented in good decorative order.

The entrance hall opens into the living room, which has a pretty fireplace with a beam over and this provides the focal point of the room. It has a pleasant out look over the front.

The bathroom has a white suite and both the bedrooms are double rooms. Outside, there is a driveway to the side, with parking for 2-3 cars, which leads to the garage.

There is a very private rear garden, laid mainly to lawn, and in addition to the garage, there are two very useful outbuildings. They could be used as a play room/summer house or as a home office.