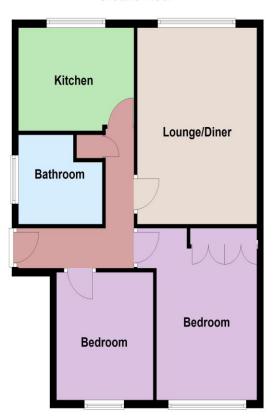

### Accommodation

 Lounge/Diner
 15'11" (4.85m) x 11'11" (3.63m)

 Kitchen
 11'7" (3.53m) x 8'2" (2.49m)

 Bedroom
 10'4" (3.15m) x 9'7" (2.92m)

 Bedroom
 13'11" (4.24m) x 10' (3.05m)

 Bathroom
 8'4" (2.54m) x 7'2" (2.18m)

## **Ground Floor**