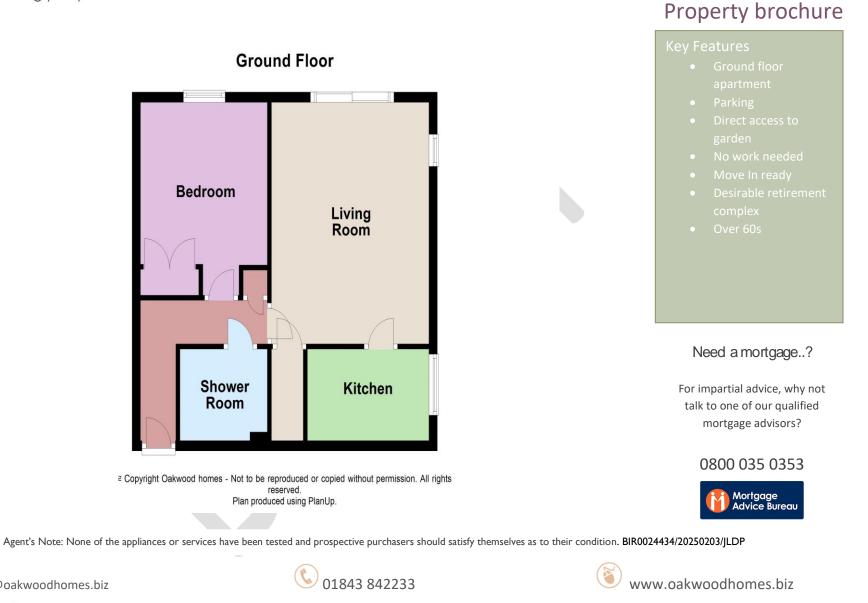

15'6" (4.72m) x 12'5" (3.78m) (with direct access to communal gardens)

charm and potential this lovely home has to offer! Cash buyers only.

9'6" (2.90m) x 5'7" (1.70m)

12'3" (3.73m) x 10' (3.05m) 6'8" (2.03m) x 6' (1.83m)

## birchington@oakwoodhomes.biz

Ground Rent: £10

The Property

Location

easy reach.

Lounge

Kitchen Bedroom

Bathroom