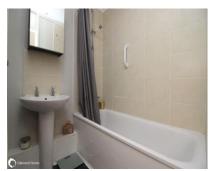

#### Accommodation

Entrance Hallway leading to

 Lounge/Diner
 15'1" (4.60m) x 14'11" (4.55m)

 Bathroom
 5'4" (1.63m) x 7'8" (2.34m)

 Kitchen
 7'8" (2.34m) x 12'9" (3.89m)

 Bedroom
 8'7" (2.62m) x 12'11" (3.94m)