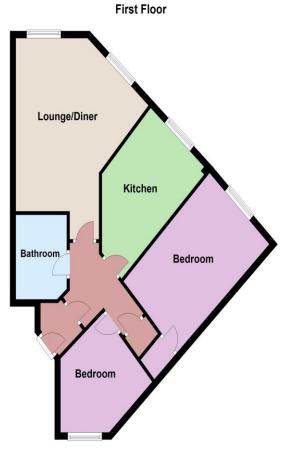

#### Accommodation

Entrance Hallway leading to

 Lounge/Diner
 15'1" (4.60m) x 14'11" (4.55m)

 Bathroom
 5'4" (1.63m) x 7'8" (2.34m)

 Kitchen
 7'8" (2.34m) x 12'9" (3.89m)

 Bedroom
 8'7" (2.62m) x 12'11" (3.94m)

 Bedroom
 8'7" (2.62m) x 11'6" (3.51m)

 Hallway
 4'9" (1.45m) x 3'6" (1.07m)

Allocated parking

Broadband is provided by fibre to a cabinet

The lease does not allow the keeping of pets, holiday lets or air bnb lets