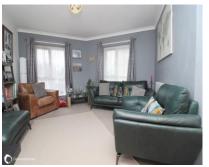

#### Accommodation

Entrance Hallway leading to

 Lounge/Diner
 15'1" (4.60m) x 14'11" (4.55m)

 Bathroom
 5'4" (1.63m) x 7'8" (2.34m)

 Kitchen
 7'8" (2.34m) x 12'9" (3.89m)

 Bedroom
 8'7" (2.62m) x 12'11" (3.94m)