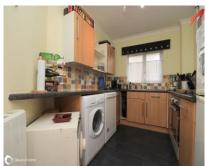

#### Accommodation

Entrance Hallway leading to

 Lounge/Diner
 15'1" (4.60m) x 14'11" (4.55m)

 Bathroom
 5'4" (1.63m) x 7'8" (2.34m)

 Kitchen
 7'8" (2.34m) x 12'9" (3.89m)

 Bedroom
 8'7" (2.62m) x 12'11" (3.94m)