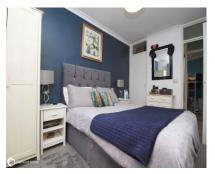

#### Accommodation

Entrance Hallway leading to

 Lounge/Diner
 15'1" (4.60m) x 14'11" (4.55m)

 Bathroom
 5'4" (1.63m) x 7'8" (2.34m)

 Kitchen
 7'8" (2.34m) x 12'9" (3.89m)

 Bedroom
 8'7" (2.62m) x 12'11" (3.94m)

 Bedroom
 8'7" (2.62m) x 11'6" (3.51m)

 Hallway
 4'9" (1.45m) x 3'6" (1.07m)

Allocated parking

Broadband is provided by fibre to a cabinet

The lease does not allow the keeping of pets, holiday lets or air bnb lets