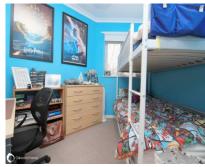

#### Accommodation

Entrance Hallway leading to

 Lounge/Diner
 15'1" (4.60m) x 14'11" (4.55m)

 Bathroom
 5'4" (1.63m) x 7'8" (2.34m)

 Kitchen
 7'8" (2.34m) x 12'9" (3.89m)

 Bedroom
 8'7" (2.62m) x 12'11" (3.94m)

 Bedroom
 8'7" (2.62m) x 11'6" (3.51m)

 Hallway
 4'9" (1.45m) x 3'6" (1.07m)

Allocated parking

Broadband is provided by fibre to a cabinet

The lease does not allow the keeping of pets, holiday lets or air bnb lets