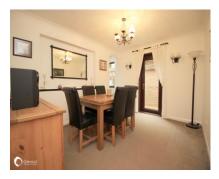

#### Accommodation

Main house

Ground floor

Entrance Hall:

 Lounge:
 16'00" (4.88m) x 16'00" (4.88m) x 16'00" (4.88m)

 Dining room:
 12'11" (3.94m) x 10'02" (3.10m)

 Kitchen / diner:
 21'07" (6.58m) x 11'00" (3.35m)