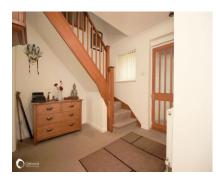

#### Accommodation

Main house

Ground floor

Entrance Hall:

 Lounge:
 16'00" (4.88m) x 16'00" (4.88m) x 16'00" (4.88m)

 Dining room:
 12'11" (3.94m) x 10'02" (3.10m)

 Kitchen / diner:
 21'07" (6.58m) x 11'00" (3.35m)