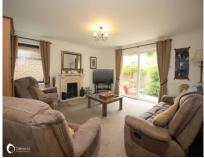

#### Accommodation

Main house

Ground floor

Entrance Hall:

 Lounge:
 16'00" (4.88m) x 16'00" (4.88m) x 16'00" (4.88m)

 Dining room:
 12'11" (3.94m) x 10'02" (3.10m)

 Kitchen / diner:
 21'07" (6.58m) x 11'00" (3.35m)