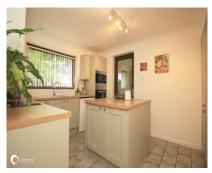

#### Accommodation

Main house

Ground floor

Entrance Hall:

 Lounge:
 16'00" (4.88m) x 16'00" (4.88m) x 16'00" (4.88m)

 Dining room:
 12'11" (3.94m) x 10'02" (3.10m)

 Kitchen / diner:
 21'07" (6.58m) x 11'00" (3.35m)