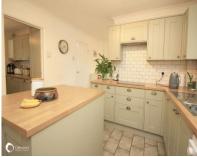

#### Accommodation

Main house

Ground floor

Entrance Hall:

 Lounge:
 16'00" (4.88m) x 16'00" (4.88m) x 16'00" (4.88m)

 Dining room:
 12'11" (3.94m) x 10'02" (3.10m)

 Kitchen / diner:
 21'07" (6.58m) x 11'00" (3.35m)