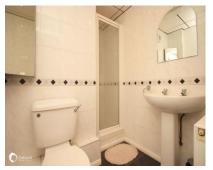

 Utility:
 8'04" (2.54m) x 8'04" (2.54m)

 Shower/W.C:
 7'00" (2.13m) x 6'02" (1.88m)

First floor

Master bedroom: 12'08" (3.86m) x 9'09" (2.97m) Plus

Walk in wardrobe/ Dressing area:

En- suite shower room:

 Bedroom:
 12'03" (3.73m) x
 9'05" (2.87m)

Annexe

Entrance hall

Lounge: 12'08" (3.86m) x 10'00" (3.05m)
Kitchen Diner: 16'06" (5.03m) x 10'02" (3.10m)
Bedroom: 11'07" (3.53m) x 8'09" (2.67m)

Bathroom: Exterior

Private rear garden with large patio area, lawn and mature tree garden shed and side access.