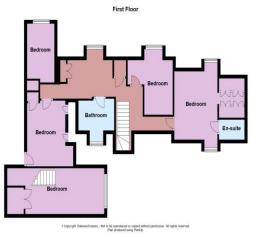

 Utility:
 8'04" (2.54m) x 8'04" (2.54m)

 Shower/W.C:
 7'00" (2.13m) x 6'02" (1.88m)

First floor

Master bedroom: 12'08" (3.86m) x 9'09" (2.97m) Plus

Walk in wardrobe/ Dressing area:

En- suite shower room:

 Bedroom:
 12'03" (3.73m) x
 9'05" (2.87m)

 Bedroom:
 10'11" (3.33m) x
 9'05" (2.87m)

 Bedroom:
 10'01" (3.07m) x
 9'05" (2.87m)

 Bathroom:
 8'01" (2.46m) x
 5'09" (1.75m)

Games room/ bedroom: 18'09" (5.71m) x 8'05" (2.57m) (accessed via separate stairs from the dining room)