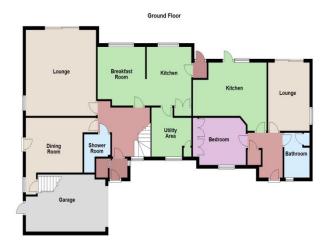

#### Accommodation

Main house

Ground floor

Entrance Hall:

 Lounge:
 16'00" (4.88m) x 16'00" (4.88m) x 16'00" (4.88m)

 Dining room:
 12'11" (3.94m) x 10'02" (3.10m)

 Kitchen / diner:
 21'07" (6.58m) x 11'00" (3.35m)

 Utility:
 8'04" (2.54m) x 8'04" (2.54m)

 Shower/W.C:
 7'00" (2.13m) x 6'02" (1.88m)

First floor

Master bedroom: 12'08" (3.86m) x 9'09" (2.97m) Plus

Walk in wardrobe/ Dressing area:

En- suite shower room:

 Bedroom:
 12'03" (3.73m) x
 9'05" (2.87m)

 Bedroom:
 10'11" (3.33m) x
 9'05" (2.87m)

 Bedroom:
 10'01" (3.07m) x
 9'05" (2.87m)

 Bathroom:
 8'01" (2.46m) x
 5'09" (1.75m)

Games room/ bedroom: 18'09" (5.71m) x 8'05" (2.57m) (accessed via separate stairs from the dining room)

Exterior

To the front of the property there is an extensive driveway leading to an oversize garage 18'09'' (5.71m) x 10'08'' (3.25m). The rear garden has a large patio area, lawns and a brick built BBQ. mature trees and screen fencing.

Annexe

Entrance hall

Lounge: 12'08" (3.86m) x 10'00" (3.05m)
Kitchen Diner: 16'06" (5.03m) x 10'02" (3.10m)
Bedroom: 11'07" (3.53m) x 8'09" (2.67m)

Bathroom: Exterior

Private rear garden with large patio area, lawn and mature tree garden shed and side access.