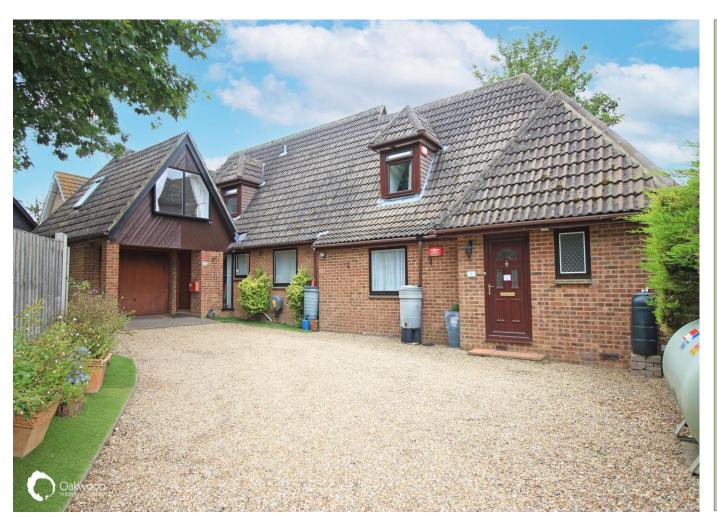

### The Property

If you are looking for a property that offers space, versatility an annexe/air B&B potential then look no further. Situated in the picturesque village of Sarre on the very outskirts of Thanet and with the historic Cherry brandy house pub at its heart and with the Cathedral city of Canterbury just 9 miles distant to the west and the well serviced village of Birchington 4 miles distant to the east, this spacious detached house offers 5 bedroom accommodation with the added benefit of a completely self contained annexe which offers versatility in term of both multi generational living or an income generator being either sub let on an AST or holiday lets. We strongly recommend internal inspection to appreciate the scope and nature of this most unusual home!

Exterior

To the front of the property there is an extensive driveway leading to an oversize garage 18'09'' (5.71m) x 10'08'' (3.25m). The rear garden has a large patio area, lawns and a brick built BBQ. mature trees and screen fencing.