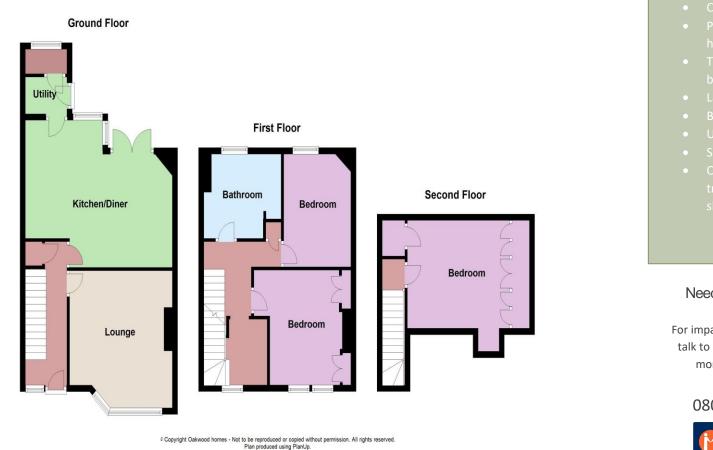

#### Accommodation

GROUND FLOOR

| Hallway       |                                      |
|---------------|--------------------------------------|
| Lounge        | 14' (4.27m) x 12'7" (3.84m)          |
| Kitchen/Diner | 19' (5.79m) x 12' (3.66m)            |
| Utility       | 4'4" (1.32m) x 5'3" (1.60m) plus W.C |
| FIRST FLOOR   |                                      |
| Bedroom 1     | 11'6" (3.51m) x 10'8" (3.25m)        |
| Bedroom 2     | 11'5" (3.48m) x 8'6" (2.59m)         |
| Bathroom      | 9'8" (2.95m) x 8'4" (2.54m)          |
| TOP FLOOR     |                                      |
| Bedroom 3     | 13'3" (4.04m) x 10'8" (3.25m)        |
| OUTSIDE       |                                      |
| Rear garden   |                                      |
|               |                                      |