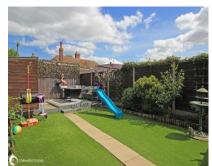

#### The Property

A three bedroom terraced period property close to Herne Bay train station, and convenient distance to the beach and town. If character ticks your boxes, this is the home for you. Situated in Sandown Drive Herne Bay, this house offers plenty of space for a family and comprises lounge to the front with beautiful fireplace, a large modern kitchen/diner to the rear leading to a utility room and W.C. Upstairs is arranged over two floors, with two bedrooms and a bathroom on the first floor, and a third bedroom on the second floor. Outside to the rear is a manageable family garden. Call Oakwood homes to arrange a viewing.

#### Accommodation

GROUND FLOOR

| Hallway       |                                      |
|---------------|--------------------------------------|
| Lounge        | 14' (4.27m) x 12'7" (3.84m)          |
| Kitchen/Diner | 19' (5.79m) x 12' (3.66m)            |
| Utility       | 4'4" (1.32m) x 5'3" (1.60m) plus W.C |
| FIRST FLOOR   |                                      |
| Bedroom 1     | 11'6" (3.51m) x 10'8" (3.25m)        |
| Bedroom 2     | 11'5" (3.48m) x 8'6" (2.59m)         |
| Bathroom      | 9'8" (2.95m) x 8'4" (2.54m)          |
| TOP FLOOR     |                                      |
| Bedroom 3     | 13'3" (4.04m) x 10'8" (3.25m)        |
| OUTSIDE       |                                      |
| Rear garden   |                                      |
|               |                                      |