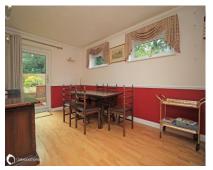

#### Accommodation

Entrance to hallway

 Lounge
 19'8" (5.99m) x 13'8" (4.17m)

 Dining Room
 14'7" (4.45m) x 9'3" (2.82m)

 Study/5th Bedroom
 10' (3.05m) x 8'4" (2.54m)

 Kitchen
 19' (5.79m) x 8'5" (2.57m)

FIRST FLOOR