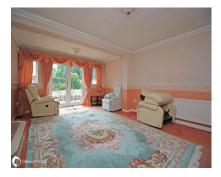

#### Accommodation

Entrance to hallway

 Lounge
 19'8" (5.99m) x 13'8" (4.17m)

 Dining Room
 14'7" (4.45m) x 9'3" (2.82m)

 Study/5th Bedroom
 10' (3.05m) x 8'4" (2.54m)

 Kitchen
 19' (5.79m) x 8'5" (2.57m)

FIRST FLOOR