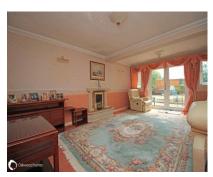

#### Accommodation

Entrance to hallway

 Lounge
 19'8" (5.99m) x 13'8" (4.17m)

 Dining Room
 14'7" (4.45m) x 9'3" (2.82m)

 Study/5th Bedroom
 10' (3.05m) x 8'4" (2.54m)

 Kitchen
 19' (5.79m) x 8'5" (2.57m)

FIRST FLOOR