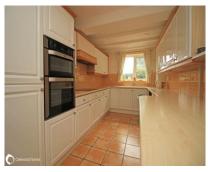

#### Accommodation

Entrance to hallway

 Lounge
 19'8" (5.99m) x 13'8" (4.17m)

 Dining Room
 14'7" (4.45m) x 9'3" (2.82m)

 Study/5th Bedroom
 10' (3.05m) x 8'4" (2.54m)

 Kitchen
 19' (5.79m) x 8'5" (2.57m)

FIRST FLOOR