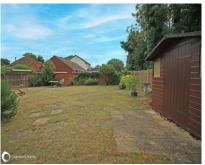

Driveway for two vehicles to front. Large garden laid to lawn with secure pedestrian access via a side gate. Double garage

It is not believed that there is currently any Broadband facility at the property