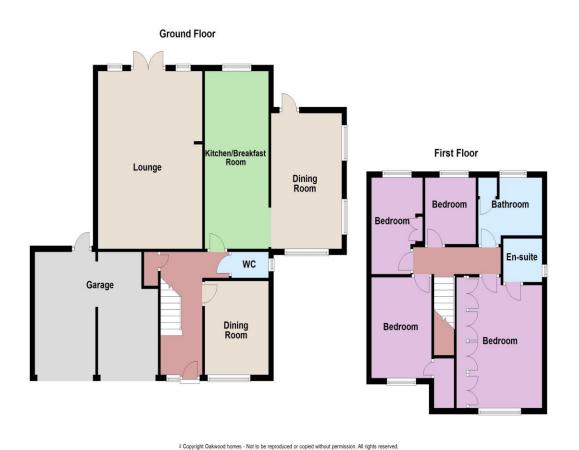

#### Accommodation

Entrance to hallway

 Lounge
 19'8" (5.99m) x 13'8" (4.17m)

 Dining Room
 14'7" (4.45m) x 9'3" (2.82m)

 Study/5th Bedroom
 10' (3.05m) x 8'4" (2.54m)

 Kitchen
 19' (5.79m) x 8'5" (2.57m)

FIRST FLOOR

Bedroom 1 14' (4.27m) x 9'3" (2.82m) not in to wardrobe

En-suite 5' (1.52m) x 4'6" (1.37m)

Bedroom 2 11' (3.35m) x 8' (2.44m)

Bedroom 3 10'5" (3.17m) x 7'5" (2.26m)

Bedroom 4 7'6" (2.29m) x 6'7" (2.01m)

OUTSIDE

Driveway for two vehicles to front. Large garden laid to lawn with secure pedestrian access via a side gate. Double garage

It is not believed that there is currently any Broadband facility at the property