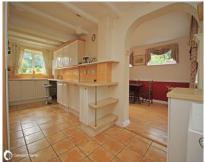

#### Accommodation

Entrance to hallway

 Lounge
 19'8" (5.99m) x 13'8" (4.17m)

 Dining Room
 14'7" (4.45m) x 9'3" (2.82m)

 Study/5th Bedroom
 10' (3.05m) x 8'4" (2.54m)

 Kitchen
 19' (5.79m) x 8'5" (2.57m)

FIRST FLOOR