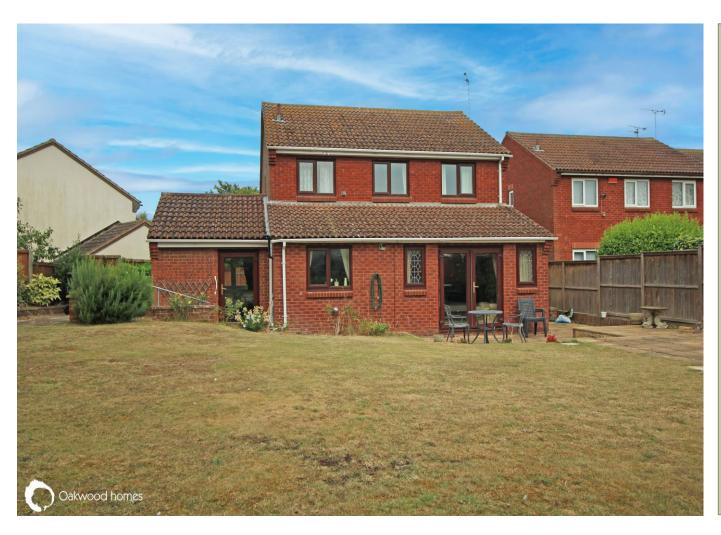

### Property brochure

Oakwood homes is pleased to present to the market a stunning four bedroom detached house being sold with no onward chain. On the ground floor there is a good sized kitchen, dining room, spacious lounge in excess of 19' (5.79m), study and W.C. On the first floor you have the four bedrooms including the master with an en-suite, and family bathroom. The large rear garden is ideal for keen gardeners, and the perfect play area for children. The front offers a double garage and driveway for two vehicles. Located a short stroll to the sea, local amenities bus routes, train station, local shops and a short distance from well regarded local school, this property will make the perfect family home. To book in your viewing contact Oakwood homes.

Driveway for two vehicles to front. Large garden laid to lawn with secure pedestrian access via a side gate. Double garage

It is not believed that there is currently any Broadband facility at the property